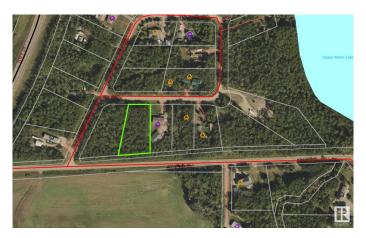

## \$31,000

0 Bedroom, 0.00 Bathroom, Rural on 0.80 Acres

Upper Mann Lake, Rural St. Paul County, AB

Discover your perfect lake lot on this 0.80-acre fully treed lot in the desirable Ashmont Beach subdivision at Upper Mann Lake. This rare find offers the unique opportunity for municipal water, along with power and gas conveniently located at the property line, making it an ideal spot to build your dream home. Enjoy easy access to the lake, great for boating and kayaking. Outdoor enthusiasts will love being close to the Iron Horse Trail for hiking and quadding adventures. Families will appreciate the proximity to Ashmont and school, while golf lovers can take advantage of the nearby Mann Lake Golf Course. This stunning property combines natural beauty and modern conveniences, providing a serene setting for your future home.

# **Community Information**

Address 132 11124 Township Road 595

Area Rural St. Paul County

Subdivision Upper Mann Lake

City Rural St. Paul County

County ALBERTA

Province AB

Postal Code T0A 0C0