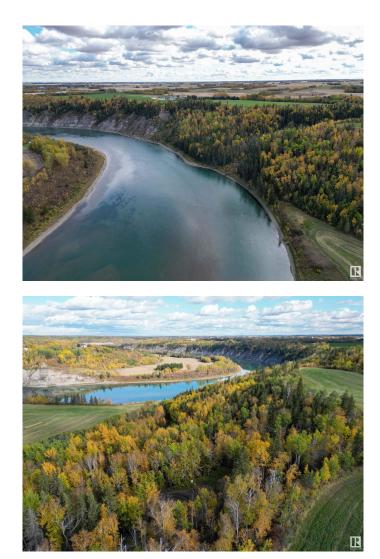

### \$1,400,000

0 Bedroom, 0.00 Bathroom, Rural on 136.62 Acres

None, Rural Leduc County, AB

Located on the North Saskatchewan River. this prime riverfront land is a rare opportunity just minutes from Devon. Exceptional investment or development potential of 136.62 acres presently used as Agriculture. Expand your portfolio and seize the chance to have your own direct exclusive river access where the open farmland stretches along the water's edge and it's stunning natural beauty. Landscape begins to rise from river valley with roadway thru natural ravine a mixed mature forested hill where visiting wildlife find tranguility. At top of the parcel panoramic elavated river views are so picturesque. Upper level land is producing income from oil/gas revenue and cropped arable land, this corner location allows easy road access for farming operations. Potential growth of agriculture ventures, home, business, recreation where as this versatile property is spacious enough for your own vision. Create your place on the historical North Saskatchewan river, keep it to yourself or share it with others.

### Exterior

Exterior Features Corner Lot, Hillside, Private Setting, River Valley View, River View, Waterfront Property, See Remarks