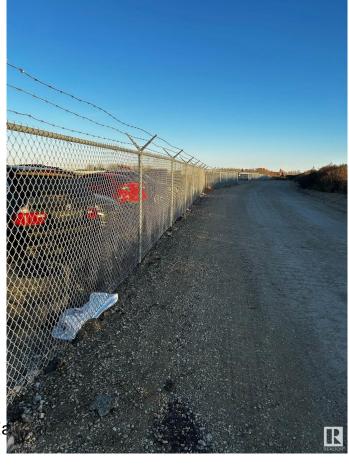

## \$0

0 Bedroom, 0.00 Bathroom, Land Commercial on 0.00 Acres

Winterburn Industrial Area East, Edmonton, AB

Property entails several industrial lots with flexible sizes FOR LEASE. Lots sizes ranging from 1, 2, 2.3, 3, 4, 5, 6 and up to 10 Acres contiguous. All lots are compacted gravel/concrete, 6ft chain-link fence, and 3-phase power connection.