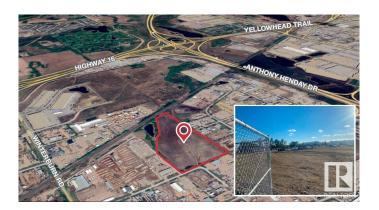

## **\$0 - 20710 111 Avenue, Edmonton**

MLS® #E4412709

## \$0

0 Bedroom, 0.00 Bathroom, Land Commercial on 0.00 Acres

Winterburn Industrial Area East, Edmonton, AB

Property entails several industrial lots with flexible sizes FOR LEASE. Lots sizes ranging from 1, 2, 2.3, 3, 4, 5, 6 and up to 10 Acres contiguous. All lots are compacted gravel/concrete, 6ft chain-link fence, and 3-phase power connection.

## **Community Information**

Address 20710 111 Avenue

Area Edmonton

Subdivision Winterburn Industrial Area Ea

City Edmonton
County ALBERTA

Province AB

Postal Code T5S 2G6