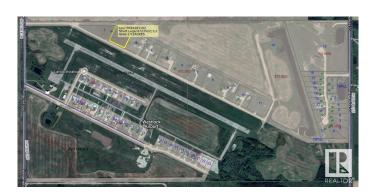

#### \$80,000

0 Bedroom, 0.00 Bathroom, Rural on 1.91 Acres

West Air Estates, Rural Westlock County, AB

Welcome to West Air Estates at the Westlock Municipal Airport. Amazing opportunity to build your dream home in an aviation community. Imagine being able to take off from your own hangar at an affordable price. Taxiway access from the lot to the runway. Just a short drive to the amenities Westlock has to offer, and only one hour to Edmonton. Flying enthusiasts will want to check out this beautiful spot!

## **Exterior**

Exterior Features Airport Nearby, Back Lane, Flat Site, Level Land, Private Airstrip,

**Shopping Nearby** 