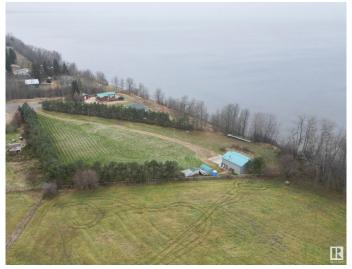

## \$295,000

0 Bedroom, 0.00 Bathroom, Rural on 1.57 Acres

None, Rural Opportunity M.D., AB

Beautiful 1.57+/- acre lakefront lot and shop with living space at Calling Lake. Plenty of room for guests or future development at one of the best lakes in northern Alberta. The shop is 24'x28' and is the perfect hangout spot after a day on the water, a day of atving or snowmobiling. It is fully finished with metal clad exterior, fully finished interior, insulated, with power and propane or wood heat. 2 bedrooms on the main level, along with kitchen, dining and lounging area with a mezzanine above. The lot is mostly fenced, nice flat site, perfect for having guests with RV's or the kids to play and close to Moosehorn Market general store. Storage shed, wood shed and gas riser is on the property (no meter). This is a great opportunity for your recreational retreat. Calling Lake offers some of the best fishing in northern Alberta. On top of that there are miles and miles of ATV and snowmobile trails right out your back door. Your escape awaits.

## **Exterior**

Exterior Features Flat Site, Level Land, Low Maintenance Landscape, Recreation Use,

Shopping Nearby, Waterfront Property, Partially Fenced