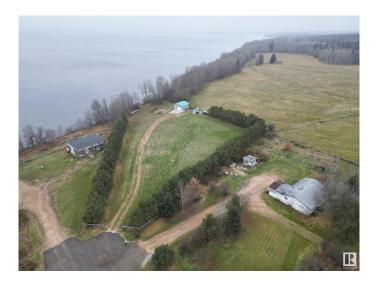

## \$295,000

0 Bedroom, 0.00 Bathroom, Rural on 1.57 Acres

None, Rural Opportunity M.D., AB

Beautiful 1.57+/- acre lakefront lot and shop with living space at Calling Lake. Plenty of room for guests or future development at one of the best lakes in northern Alberta. The shop is 24'x28' and is the perfect hangout spot after a day on the water, a day of atving or snowmobiling. It is fully finished with metal clad exterior, fully finished interior, insulated, with power and propane or wood heat. 2 bedrooms on the main level, along with kitchen, dining and lounging area with a mezzanine above. The lot is mostly fenced, nice flat site, perfect for having guests with RV's or the kids to play and close to Moosehorn Market general store. Storage shed, wood shed and gas riser is on the property (no meter). This is a great opportunity for your recreational retreat. Calling Lake offers some of the best fishing in northern Alberta. On top of that there are miles and miles of ATV and snowmobile trails right out your back door. Your escape awaits.

## **Exterior**

Exterior Features Flat Site, Level Land, Low Maintenance Landscape, Recreation Use,

Shopping Nearby, Waterfront Property, Partially Fenced