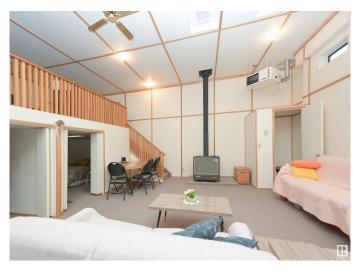

## \$295,000

0 Bedroom, 0.00 Bathroom, Rural on 1.57 Acres

None, Rural Opportunity M.D., AB

Beautiful 1.57+/- acre lakefront lot and shop with living space at Calling Lake. Plenty of room for guests or future development at one of the best lakes in northern Alberta. The shop is 24'x28' and is the perfect hangout spot after a day on the water, a day of atving or snowmobiling. It is fully finished with metal clad exterior, fully finished interior, insulated, with power and propane or wood heat. 2 bedrooms on the main level, along with kitchen, dining and lounging area with a mezzanine above. The lot is mostly fenced, nice flat site, perfect for having guests with RV's or the kids to play and close to Moosehorn Market general store. Storage shed, wood shed and gas riser is on the property (no meter). This is a great opportunity for your recreational retreat. Calling Lake offers some of the best fishing in northern Alberta. On top of that there are miles and miles of ATV and snowmobile trails right out your back door. Your escape awaits.