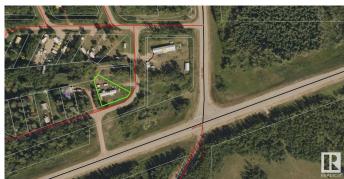

## \$74,900

2 Bedroom, 0.50 Bathroom, 1,001 sqft Rural on 0.51 Acres

Lower Mann Lake, Rural St. Paul County, AB

Two large lots on Lower mann lake, One has a older mobile home that has been coverted into a workshop /storage. 1500 gal plastic cistern, 2500 gal fiberglass holding tank, Natural gas riser on property ( not hooked up), Large garde, plenty of space for family and friends to circle the campers and enjoy all the Lakeland recreation.

# **Community Information**

Address 112,113 60032 Sec Hwy 867

Area Rural St. Paul County

Subdivision Lower Mann Lake

City Rural St. Paul County

County ALBERTA

Province AB

Postal Code T0A 3A0