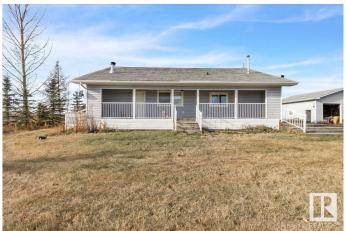

#### \$374,900

3 Bedroom, 2.00 Bathroom, 1,534 sqft Rural on 10.01 Acres

None, Rural Sturgeon County, AB

Amazing property minutes from Redwater! 10 acres with pond! Approximately 3 acres is fenced for pasture. There is a great shop equipped with power and two 9 foot doors and 12 foot ceilings is perfect for someone who loves to work on cars or someone who needs it for their business or hobbies. Home could use some TLC or you can start off building something new. All the utilities are here so create your own vision! There is a pond on the property with a dock! Tons of fruit trees; cherry & pear, honey berry bushes, current and blueberry bushes. Perfect hobby farm location!

#### **Exterior**

Exterior Wood

Exterior Features Fruit Trees/Shrubs, Private Setting, Rolling Land, Stream/Pond, Treed

Lot, Partially Fenced

Construction Wood

Foundation Preserved Wood