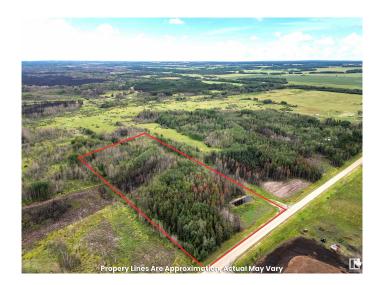

### \$108,500

0 Bedroom, 0.00 Bathroom, Rural on 9.93 Acres

None, Rural Yellowhead, AB

Discover the Perfect Blend of Natural Beauty and Convenience With This 9.93 Acre Property. Nestled in a Charming Rural Community, This Land Offers a Mix of Treed Areas With Mature Majestic Spruce and Poplar and Scenic Open Spaces, Providing a Serene Setting For Your Dream Home or Recreational Retreat. A Picturesque Pond Adds to the Tranquil Atmosphere, Making it a Great Spot For Nature Lovers. Located Just an Hour From Edmonton and Less Than an Hour to Edson, This Property is Close to Pavement, Ensuring Easy Access All Year Round. Some Trees on the Property Have Been Touched by Fire, But the Majority of the Land Remains Untouched and Ready For Your Vision. This is a Rare Opportunity to Own a Piece of Land in a Peaceful Rural Area While Not Far From Urban Amenities. Don't Miss Out on Making This Property Your Own!

### **Essential Information**

MLS® # E4413219

Price \$108,500

Bathrooms 0.00

Acres 9.93

Type Rural

Sub-Type Vacant Lot/Land

Status Active

## **Community Information**

Address Twp 535 Rrd 91

Area Rural Yellowhead

Subdivision None

City Rural Yellowhead

County ALBERTA

Province AB

Postal Code T0E 0T0