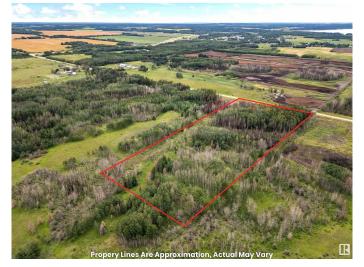

### \$108,500

0 Bedroom, 0.00 Bathroom, Rural on 9.93 Acres

None, Rural Yellowhead, AB

Discover the Perfect Blend of Natural Beauty and Convenience With This 9.93 Acre Property. Nestled in a Charming Rural Community, This Land Offers a Mix of Treed Areas With Mature Majestic Spruce and Poplar and Scenic Open Spaces, Providing a Serene Setting For Your Dream Home or Recreational Retreat. A Picturesque Pond Adds to the Tranquil Atmosphere, Making it a Great Spot For Nature Lovers. Located Just an Hour From Edmonton and Less Than an Hour to Edson, This Property is Close to Pavement, Ensuring Easy Access All Year Round. Some Trees on the Property Have Been Touched by Fire, But the Majority of the Land Remains Untouched and Ready For Your Vision. This is a Rare Opportunity to Own a Piece of Land in a Peaceful Rural Area While Not Far From Urban Amenities. Don't Miss Out on Making This Property Your Own!

### **Essential Information**

MLS® # E4413219

Price \$108,500

Bathrooms 0.00

Acres 9.93

Type Rural

Sub-Type Vacant Lot/Land

Status Active

## **Community Information**

Address Twp 535 Rrd 91

Area Rural Yellowhead

Subdivision None

City Rural Yellowhead

County ALBERTA

Province AB

Postal Code T0E 0T0