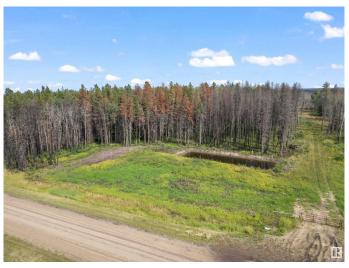

### \$108,500

0 Bedroom, 0.00 Bathroom, Rural on 9.93 Acres

None, Rural Yellowhead, AB

Discover the Perfect Blend of Natural Beauty and Convenience With This 9.93 Acre Property. Nestled in a Charming Rural Community, This Land Offers a Mix of Treed Areas With Mature Majestic Spruce and Poplar and Scenic Open Spaces, Providing a Serene Setting For Your Dream Home or Recreational Retreat. A Picturesque Pond Adds to the Tranquil Atmosphere, Making it a Great Spot For Nature Lovers. Located Just an Hour From Edmonton and Less Than an Hour to Edson, This Property is Close to Pavement, Ensuring Easy Access All Year Round. Some Trees on the Property Have Been Touched by Fire, But the Majority of the Land Remains Untouched and Ready For Your Vision. This is a Rare Opportunity to Own a Piece of Land in a Peaceful Rural Area While Not Far From Urban Amenities. Don't Miss Out on Making This Property Your Own!

#### **Exterior**

Exterior Features Private Setting, Schools, Shopping Nearby, Treed Lot