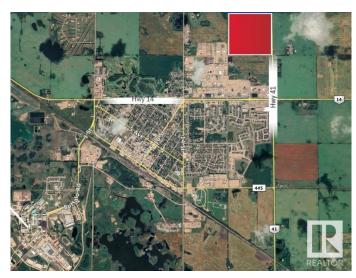

## \$5,100,000

0 Bedroom, 0.00 Bathroom, Land Commercial on 0.00 Acres

None, Rural Wainwright M.D., AB

- 148 Acres Prime Development Land within Town of Wainwright. - Hwy 41 (East Boundary) â€" Proposed Hwy Commercial â€" balance of Land Light Industrial - 23rd Street (South Boundary) to be Constructed to join Hwy 41 (right in â€" right out Intersection) - 23rd Ave (West Boundary) and current access to the site - Wainwright home to Canadian Force Base (17.65 of population) - Regional Service Centre for retail; government, health, education, industrial support service; - Driven by Agricultural (farming & ranching); & Oil/Gas within the region.