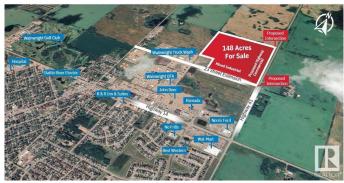

## \$5,100,000

0 Bedroom, 0.00 Bathroom, Land Commercial on 0.00 Acres

None, Rural Wainwright M.D., AB

- 148 Acres Prime Development Land within Town of Wainwright. - Hwy 41 (East Boundary) â€" Proposed Hwy Commercial â€" balance of Land Light Industrial - 23rd Street (South Boundary) to be Constructed to join Hwy 41 (right in â€" right out Intersection) - 23rd Ave (West Boundary) and current access to the site - Wainwright home to Canadian Force Base (17.65 of population) - Regional Service Centre for retail; government, health, education, industrial support service; - Driven by Agricultural (farming & ranching); & Oil/Gas within the region.