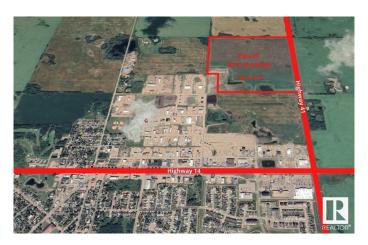

## \$5,100,000

0 Bedroom, 0.00 Bathroom, Land Commercial on 0.00 Acres

None, Rural Wainwright M.D., AB

- 148 Acres Prime Development Land within Town of Wainwright. - Hwy 41 (East Boundary) â€" Proposed Hwy Commercial â€" balance of Land Light Industrial - 23rd Street (South Boundary) to be Constructed to join Hwy 41 (right in â€" right out Intersection) - 23rd Ave (West Boundary) and current access to the site - Wainwright home to Canadian Force Base (17.65 of population) - Regional Service Centre for retail; government, health, education, industrial support service; - Driven by Agricultural (farming & ranching); & Oil/Gas within the region.