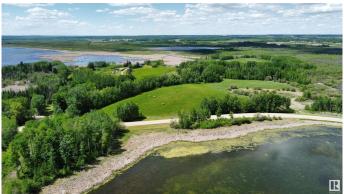

#### \$214,900

0 Bedroom, 0.00 Bathroom, Rural on 3.89 Acres

None, Rural Parkland County, AB

"WOW" another dandy. beautiful elevated gently rolling and open 3.89 acres bordered by trees across from a large natural pond with lots of birds and other wildlife. It doesn't get any better this close to town. Great building site and privacy.. so excited to have this YAAAHOOOO!!!!

#### **Exterior**

Exterior Features Backs Onto Park/Trees, Golf Nearby, Private Setting, Shopping Nearby,

See Remarks