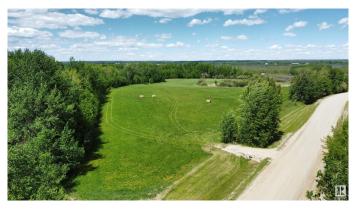

#### \$214,900

0 Bedroom, 0.00 Bathroom, Rural on 3.89 Acres

None, Rural Parkland County, AB

"WOW" another dandy. beautiful elevated gently rolling and open 3.89 acres bordered by trees across from a large natural pond with lots of birds and other wildlife. It doesn't get any better this close to town. Great building site and privacy.. so excited to have this YAAAHOOOO!!!!

#### **Exterior**

Exterior Features Backs Onto Park/Trees, Golf Nearby, Private Setting, Shopping Nearby,

See Remarks