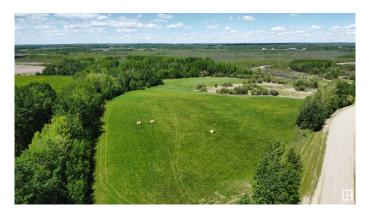

#### \$214,900

0 Bedroom, 0.00 Bathroom, Rural on 3.89 Acres

None, Rural Parkland County, AB

"WOW" another dandy. beautiful elevated gently rolling and open 3.89 acres bordered by trees across from a large natural pond with lots of birds and other wildlife. It doesn't get any better this close to town. Great building site and privacy.. so excited to have this YAAAHOOOO!!!!

#### **Exterior**

Exterior Features Backs Onto Park/Trees, Golf Nearby, Private Setting, Shopping Nearby,

See Remarks