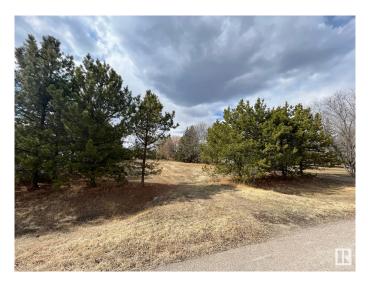

#### \$94,900

0 Bedroom, 0.00 Bathroom, Rural on 0.46 Acres

Northshore Heights, Rural Bonnyville M.D., AB

Let the building begin! This 0.46 acre lot located in North Shore Heights subdivision offers plenty of privacy with trees all the way around the perimeter of the lot. Steel frame metal storage shed with tin exterior is 17.5 x 36 located out of the way at the back of the lot but could be moved wherever you prefer. Park and playground located at the rear of the property and only a short distance from Moose Lake and there is even a boat launch in the subdivision! Building site is already cleared and power and gas at the road. There's no better place to break ground this spring. GST may be applicable.

### Exterior

Exterior Features Level Land, See Remarks