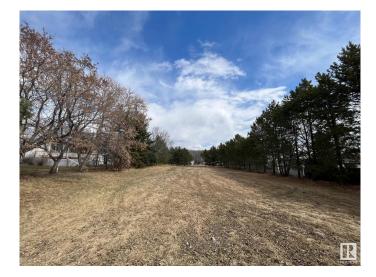

#### \$94,900

0 Bedroom, 0.00 Bathroom, Rural on 0.46 Acres

Northshore Heights, Rural Bonnyville M.D., AB

Let the building begin! This 0.46 acre lot located in North Shore Heights subdivision offers plenty of privacy with trees all the way around the perimeter of the lot. Steel frame metal storage shed with tin exterior is 17.5 x 36 located out of the way at the back of the lot but could be moved wherever you prefer. Park and playground located at the rear of the property and only a short distance from Moose Lake and there is even a boat launch in the subdivision! Building site is already cleared and power and gas at the road. There's no better place to break ground this spring. GST may be applicable.

### Exterior

Exterior Features Level Land, See Remarks