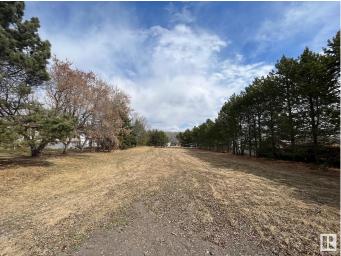

#### \$94,900

0 Bedroom, 0.00 Bathroom, Rural on 0.46 Acres

Northshore Heights, Rural Bonnyville M.D., AB

Let the building begin! This 0.46 acre lot located in North Shore Heights subdivision offers plenty of privacy with trees all the way around the perimeter of the lot. Steel frame metal storage shed with tin exterior is 17.5 x 36 located out of the way at the back of the lot but could be moved wherever you prefer. Park and playground located at the rear of the property and only a short distance from Moose Lake and there is even a boat launch in the subdivision! Building site is already cleared and power and gas at the road. There's no better place to break ground this spring. GST may be applicable.

### Exterior

Exterior Features Level Land, See Remarks