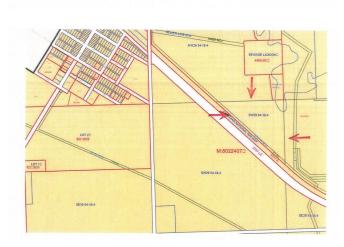

unty

MLS® #E4413434

## \$99,500

0 Bedroom, 0.00 Bathroom, Rural on 21.00 Acres

None, Rural Lamont County, AB

21 Acres with Highway and potential access to City Water. Property located 1/4 mile East of the Village of Chipman along Highway 15. Combination of crop & Treed areas property even has a creek on the north boundary of this acreage. Build your dream home or expand grazing land for your herd.



## **Essential Information**

MLS® # E4413434 Price \$99,500

Bathrooms 0.00
Acres 21.00
Type Rural

Sub-Type Vacant Lot/Land

Status Active

# SW29 54-18-4 M:8022407 \*\*\*\* \*\*\*\* SW29 54-18-4

# **Community Information**

Address Hwy 15 Rrd 185

Area Rural Lamont County

Subdivision None

City Rural Lamont County

County ALBERTA

Province AB

Postal Code T0B 0W0

#### **Exterior**



Exterior Features Private Setting

# **Additional Information**

Date Listed November 9th, 2024

Days on Market 162

Zoning Zone 60

DATA IS DEEMED RELIABLE BUT IS NOT GUARANTEED ACCURATE BY THE REALTORS® ASSOCIATION OF EDMONTON. COPYRIGHT 2025 BY THE REALTORS® ASSOCIATION OF EDMONTON. ALL RIGHTS RESERVED. Trademarks are owned or controlled by the Canadian Real Estate Association (CREA) and identify real estate professionals who are members of CREA (REALTOR®, REALTORS®) and/or the quality of services they provide (MLS®, Multiple Listing Service®)

Listing information last updated on April 19th, 2025 at 10:47pm MDT