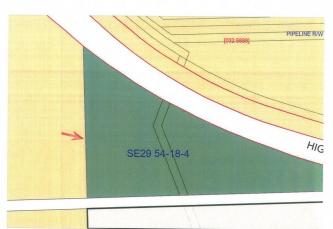

## \$99,500

0 Bedroom, 0.00 Bathroom, Rural on 24.02 Acres

None, Rural Lamont County, AB

24.02 Acres Located along the SOUTH Side of Highway 15 just 1/2 Mile East of the Village of Chipman. Great Location to build your Dream home or Home Based Business with Highway frontage. Truckers Dream Location with easy access to Highway 15. Current land mainly in Crop.

## **Community Information**

Address Highway 15 Rrd 185

Area Rural Lamont County

Subdivision None

City Rural Lamont County

County ALBERTA

Province AB

Postal Code T0B 0W0