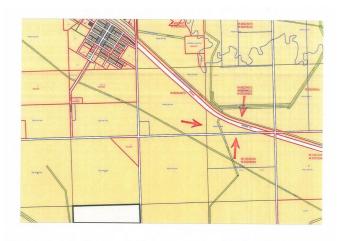

## \$99,500

0 Bedroom, 0.00 Bathroom, Rural on 24.02 Acres

None, Rural Lamont County, AB

24.02 Acres Located along the SOUTH Side of Highway 15 just 1/2 Mile East of the Village of Chipman. Great Location to build your Dream home or Home Based Business with Highway frontage. Truckers Dream Location with easy access to Highway 15. Current land mainly in Crop.

## **Community Information**

Address Highway 15 Rrd 185

Area Rural Lamont County

Subdivision None

City Rural Lamont County

County ALBERTA

Province AB

Postal Code T0B 0W0