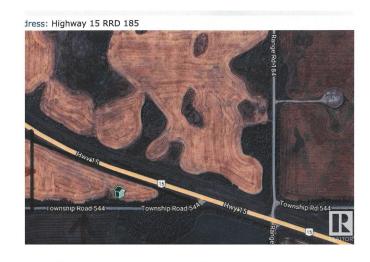

## \$99,500

0 Bedroom, 0.00 Bathroom, Rural on 24.02 Acres

None, Rural Lamont County, AB

24.02 Acres Located along the SOUTH Side of Highway 15 just 1/2 Mile East of the Village of Chipman. Great Location to build your Dream home or Home Based Business with Highway frontage. Truckers Dream Location with easy access to Highway 15. Current land mainly in Crop.

## **Community Information**

Address Highway 15 Rrd 185

Area Rural Lamont County

Subdivision None

City Rural Lamont County

County ALBERTA

Province AB

Postal Code T0B 0W0