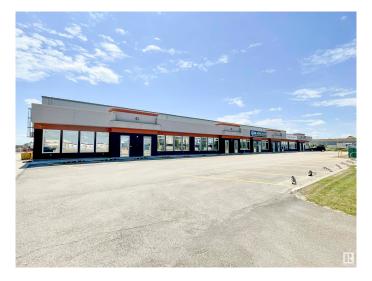

# **\$0 - 1101 16 Avenue, Nisku**

MLS® #E4413632

#### \$0

0 Bedroom, 0.00 Bathroom, Industrial on 0.00 Acres

Nisku, Nisku, AB

- 16,802 sq.ft.± office/warehouse available for lease on 1.2 acres± - Two 10 ton bridge cranes - Improved and fenced yard - 18'x18' grade loading bays with make up air and sumps - Easy access to high load corridor, Highway 625, and QEII Highway

## **Community Information**

Address 1101 16 Avenue

Area Nisku
Subdivision Nisku
City Nisku

County ALBERTA

Province AB

Exterior

Postal Code T9E 0A8

Exterior