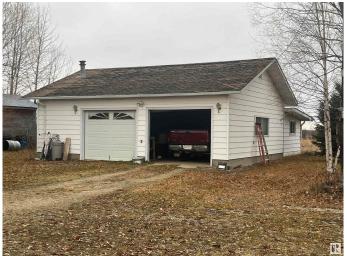

### \$459,900

2 Bedroom, 1.00 Bathroom, 896 sqft Rural on 160.00 Acres

None, Rural Thorhild County, AB

Enjoy privacy on this 160 acres at the end of a dead end road just a few minutes south of Newbrook. This cute 896 sq ft 2 bedroom 1 bathroom home was built in 1983 with 2"x6" walls and has been well kept. Upgrades over the years include flooring, kitchen cabinets, windows, ss appliances (stove and dishwasher new this year) shingles and bathroom renovations. Open living/kitchen concept, bay window and garden doors to a large covered deck add to this great home. There is a 32'x24' detached garage with addition on the back for more storage. Beautiful setting amongst large mature trees. The pasture land is all fenced and has dugouts for water and has been rented out for cattle pasture the last few years Perfect property for someone wanting a little privacy with lots of land for hunting or farming. Just about an hour to Edmonton.