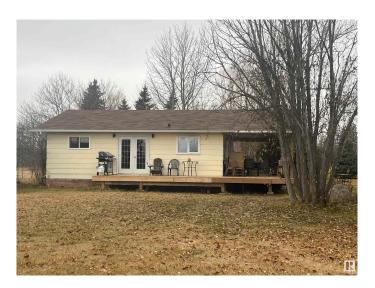

### \$459,900

2 Bedroom, 1.00 Bathroom, 896 sqft Rural on 160.00 Acres

None, Rural Thorhild County, AB

Enjoy privacy on this 160 acres at the end of a dead end road just a few minutes south of Newbrook. This cute 896 sq ft 2 bedroom 1 bathroom home was built in 1983 with 2"x6" walls and has been well kept. Upgrades over the years include flooring, kitchen cabinets, windows, ss appliances (stove and dishwasher new this year) shingles and bathroom renovations. Open living/kitchen concept, bay window and garden doors to a large covered deck add to this great home. There is a 32'x24' detached garage with addition on the back for more storage. Beautiful setting amongst large mature trees. The pasture land is all fenced and has dugouts for water and has been rented out for cattle pasture the last few years Perfect property for someone wanting a little privacy with lots of land for hunting or farming. Just about an hour to Edmonton.