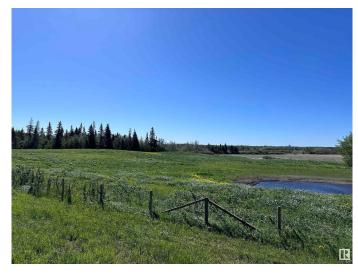

## \$475,000

0 Bedroom, 0.00 Bathroom, Rural on 6.16 Acres

None, Rural Sturgeon County, AB

Amazing location for brand new home. Direct access on paved highway to St. Albert 10 min. & west Edmonton 10 min. thru Yellowhead Hwy. There are a few acres naturally set up for a walk out basement style home. Your view could be a creek and natural wetlands out your back door. Golf a lot; Deer Meadows Golf Course is approx. 1 km away. The property receives revenue from Altalink Management for powerline passing by the property, \$438/yr. Atim Creek, which is nearby, is frequently tested as a part of the Provincial Park, the results show potable water. This property is alongside the tip of the Lois Hole Centennial Provincial Park. In picture #2 there is an orange triangle showing this sliver of the park separating this property from the one to the south. No immediate neighbors. Natural gas line passes through the north side.