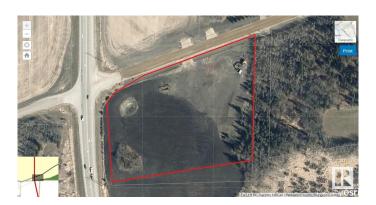

## \$475,000

0 Bedroom, 0.00 Bathroom, Rural on 6.16 Acres

None, Rural Sturgeon County, AB

Amazing location for brand new home. Direct access on paved highway to St. Albert 10 min. & west Edmonton 10 min. thru Yellowhead Hwy. There are a few acres naturally set up for a walk out basement style home. Your view could be a creek and natural wetlands out your back door. Golf a lot; Deer Meadows Golf Course is approx. 1 km away. The property receives revenue from Altalink Management for powerline passing by the property, \$438/yr. Atim Creek, which is nearby, is frequently tested as a part of the Provincial Park, the results show potable water. This property is alongside the tip of the Lois Hole Centennial Provincial Park. In picture #2 there is an orange triangle showing this sliver of the park separating this property from the one to the south. No immediate neighbors. Natural gas line passes through the north side.