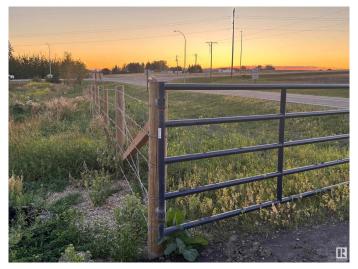

## \$475,000

0 Bedroom, 0.00 Bathroom, Rural on 6.16 Acres

None, Rural Sturgeon County, AB

Amazing location for brand new home. Direct access on paved highway to St. Albert 10 min. & west Edmonton 10 min. thru Yellowhead Hwy. There are a few acres naturally set up for a walk out basement style home. Your view could be a creek and natural wetlands out your back door. Golf a lot; Deer Meadows Golf Course is approx. 1 km away. The property receives revenue from Altalink Management for powerline passing by the property, \$438/yr. Atim Creek, which is nearby, is frequently tested as a part of the Provincial Park, the results show potable water. This property is alongside the tip of the Lois Hole Centennial Provincial Park. In picture #2 there is an orange triangle showing this sliver of the park separating this property from the one to the south. No immediate neighbors. Natural gas line passes through the north side.