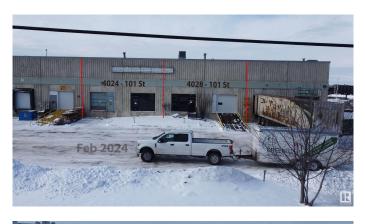

# \$1,400,000 - 4028 101 Street, Edmonton

MLS® #E4414159

## \$1,400,000

0 Bedroom, 0.00 Bathroom, Industrial on 0.00 Acres

Strathcona Industrial Park, Edmonton, AB

Located in a high-traffic area of South-Central Edmonton, 4028 101 St NW offers a prime commercial space with excellent street visibility and easy access to major routes like White mud Drive and Calgary Trail Invest in your own future and own your own space zoned Business Industrial.. 1B Sprinkler& Fire Alarm, Gas Fired Unit Heaters, 24 Ft Ceilings 30x40 Ft column grid,193x40ft clear span Large Marshalling area for loading, Dock Loading, Ramped up-to-grade can be accommodated. Concrete Construction with crane capable ,24 ft. ceilings Private railway spur to rear freight loading 1/2 block from CN modal yard

## **Community Information**

Address 4028 101 Street

| Area        | Edmonton                   |
|-------------|----------------------------|
| Subdivision | Strathcona Industrial Park |
| City        | Edmonton                   |
| County      | ALBERTA                    |
| Province    | AB                         |
| Postal Code | T6E 0A5                    |