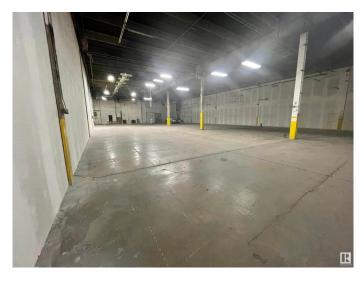

## \$1,400,000

0 Bedroom, 0.00 Bathroom, Industrial on 0.00 Acres

Strathcona Industrial Park, Edmonton, AB

Located in a high-traffic area of South-Central Edmonton, 4028 101 St NW offers a prime commercial space with excellent street visibility and easy access to major routes like White mud Drive and Calgary Trail Invest in your own future and own your own space zoned Business Industrial.. 1B Sprinkler& Fire Alarm, Gas Fired Unit Heaters, 24 Ft Ceilings 30x40 Ft column grid,193x40ft clear span Large Marshalling area for loading, Dock Loading, Ramped up-to-grade can be accommodated. Concrete Construction with crane capable ,24 ft. ceilings Private railway spur to rear freight loading 1/2 block from CN modal yard