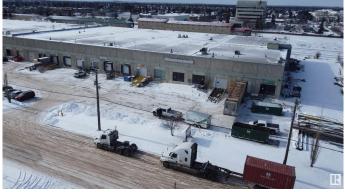

## \$1,400,000

0 Bedroom, 0.00 Bathroom, Industrial on 0.00 Acres

Strathcona Industrial Park, Edmonton, AB

Located in a high-traffic area of South-Central Edmonton, 4028 101 St NW offers a prime commercial space with excellent street visibility and easy access to major routes like White mud Drive and Calgary Trail Invest in your own future and own your own space zoned Business Industrial.. 1B Sprinkler& Fire Alarm, Gas Fired Unit Heaters, 24 Ft Ceilings 30x40 Ft column grid,193x40ft clear span Large Marshalling area for loading, Dock Loading, Ramped up-to-grade can be accommodated. Concrete Construction with crane capable ,24 ft. ceilings Private railway spur to rear freight loading 1/2 block from CN modal yard

#### Exterior

| Exterior     | Concrete |
|--------------|----------|
| Construction | Concrete |