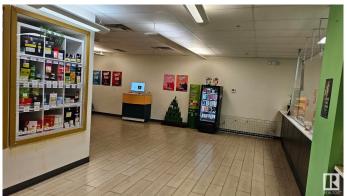

## \$299,000

0 Bedroom, 0.00 Bathroom, Retail on 0.00 Acres

Downtown (Edmonton), Edmonton, AB

This is your chance to own a commercial condo building currently used as a Cannabis retail store. The premises has heating and air conditioning system in place for your comfort. The premises is located beside a busy liquor store and a convenience store which complement each other in attracting more sales. Please note that there are hundred of residents living upstair on the high rise apartment building and also from the surrounding high rise apartment buildings nearby. There are many travelers coming from the LRT station. The front premise has an electronic device which can activate the security door to open by customers using their picture ID during regular operating hours.