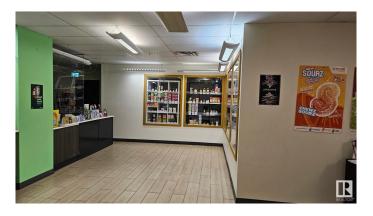

## \$299,000

0 Bedroom, 0.00 Bathroom, Retail on 0.00 Acres

Downtown (Edmonton), Edmonton, AB

This is your chance to own a commercial condo building currently used as a Cannabis retail store. The premises has heating and air conditioning system in place for your comfort. The premises is located beside a busy liquor store and a convenience store which complement each other in attracting more sales. Please note that there are hundred of residents living upstair on the high rise apartment building and also from the surrounding high rise apartment buildings nearby. There are many travelers coming from the LRT station. The front premise has an electronic device which can activate the security door to open by customers using their picture ID during regular operating hours.