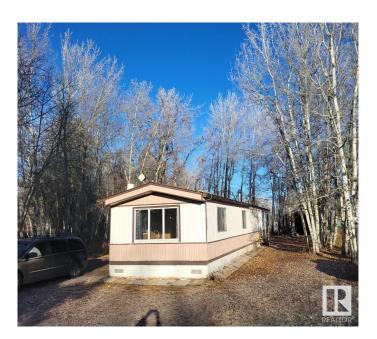

### \$159,900

2 Bedroom, 1.00 Bathroom, 914 sqft Rural on 0.51 Acres

St. Francis, Rural Leduc County, AB

Affordable and full of potential, this mobile home is situated on a spacious 0.51-acre lot, providing ample room for outdoor activities or future improvements. Move-in ready with opportunities to customize to your taste, the home features 2 bedrooms and 1 bathroom with direct access to the main bedroom. A handy insulated storage shed adds extra space for tools or equipment, as well as an out-building at the rear of the property. Low maintenance yard backed by aspen poplars. Conveniently located on pavement near Warburg and just 30 minutes from Leduc, Drayton Valley, and Stony Plain, this property is perfect as a quiet retreat, investment, or starter home.

#### **Essential Information**

MLS® # E4414499 Price \$159,900

Bedrooms 2

Bathrooms 1.00

Full Baths 1

Square Footage 914

Acres 0.51

Year Built 1978

Type Rural

Sub-Type Manufactured Home

Style Single Wide Mobile Home

Status Active

Exterior Features Flat Site, Treed Lot

Construction Modular Foundation Block