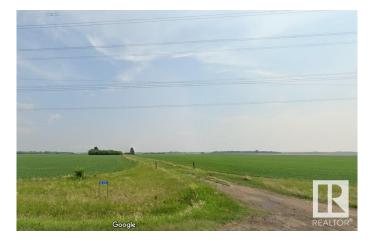

## \$4,999,000

0 Bedroom, 0.00 Bathroom, Land Commercial on 0.00 Acres

Edmonton South Central East, Edmonton, AB

Located in the recently adopted (March 1, 2024) Edmonton South Central East Neighborhood within the Ellerslie District, this 80 acres of agriculture is in the City of Edmonton, yet adjacent to Leduc County & the City of Beaumont. Recently included in the 2019 Annexation between the municipalities, this parcel is located on what was Range Road 243 and now addressed as 91 street, just north of Township Road 510 on the East side of the road. Designated as part of the City of Edmonton's UNABSORBED INDUSTRIAL LAND SUPPLY in the City of Edmonton's Industrial Investment Action Plan 2024 also indicates it is located in a FUTURE GROWTH AREA. The current zoning is agriculture and the future zoning recommendations by the City of Edmonton in their most recent discussions are subject to change based on information provided by the City's website.