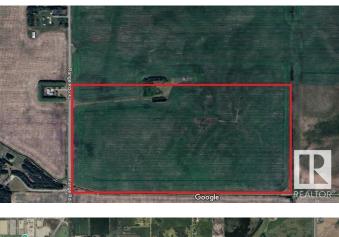

## \$4,999,000

0 Bedroom, 0.00 Bathroom, Land Commercial on 0.00 Acres

Edmonton South Central East, Edmonton, AB

Located in the recently adopted (March 1, 2024) Edmonton South Central East Neighborhood within the Ellerslie District, this 80 acres of agriculture is in the City of Edmonton, yet adjacent to Leduc County & the City of Beaumont. Recently included in the 2019 Annexation between the municipalities, this parcel is located on what was Range Road 243 and now addressed as 91 street, just north of Township Road 510 on the East side of the road. Designated as part of the City of Edmonton's UNABSORBED INDUSTRIAL LAND SUPPLY in the City of Edmonton's Industrial Investment Action Plan 2024 also indicates it is located in a FUTURE GROWTH AREA. The current zoning is agriculture and the future zoning recommendations by the City of Edmonton in their most recent discussions are subject to change based on information provided by the City's website.