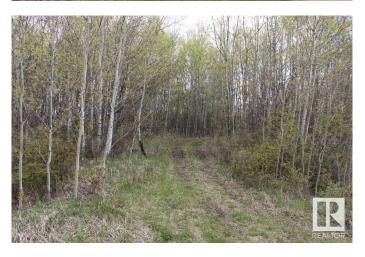

#### \$69,900

0 Bedroom, 0.00 Bathroom, Rural on 3.02 Acres

Beaver Creek Estate, Rural Beaver County, AB

Paved all the way to this 3.02 acre setting at Beaver Creek Estates, approximately 30 minutes east of Edmonton and Sherwood Park and 8 minutes from Tofield. Land is bordered by roads on the west and south sides. High building site which could overlook a nature pond. Welcome to Beaver County.....Welcome home!

## Exterior

Exterior Features Rolling Land, Treed Lot