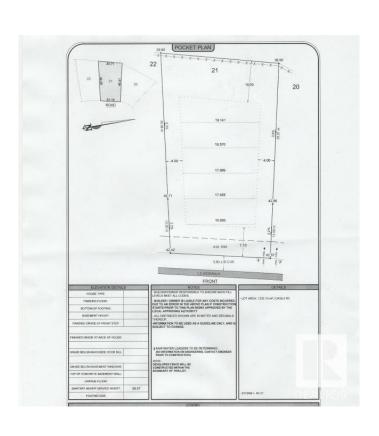

## \$699,900

0 Bedroom, 0.00 Bathroom, Rural on 0.30 Acres

Sherwood Golf & Country Club Estates, Rural Strathcona County, AB

Welcome to Sherwood Park Golf & Country Club Estates! Nestled in close to Sherwood Park, this gem is just a hop, skip, and a jump from all the fun Edmonton & Sherwood park has to offer. With a whopping 13,456 square feet of potential, this property flaunts a fabulous building pocket of 55.30 per foot, plus a walkout basement for all your grand plans. And guess what? It backs right onto lush green space and a scenic walking path, making it the perfect canvas to craft your dream home!

## **Community Information**

Address 554 52327 Rge Road 233
Area Rural Strathcona County

Subdivision Sherwood Golf & Country Club Estates

554 52327 RR 233 Sherwood Park
.30 of an acre - 55.30 front building pocket!
Walkout Basement!