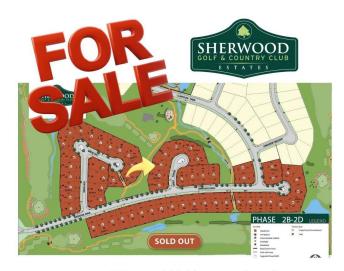

## \$699,900

0 Bedroom, 0.00 Bathroom, Rural on 0.30 Acres

Sherwood Golf & Country Club Estates, Rural Strathcona County, AB

Welcome to Sherwood Park Golf & Country Club Estates! Nestled in close to Sherwood Park, this gem is just a hop, skip, and a jump from all the fun Edmonton & Sherwood park has to offer. With a whopping 13,456 square feet of potential, this property flaunts a fabulous building pocket of 55.30 per foot, plus a walkout basement for all your grand plans. And guess what? It backs right onto lush green space and a scenic walking path, making it the perfect canvas to craft your dream home!

## **Community Information**

Address 554 52327 Rge Road 233
Area Rural Strathcona County

Subdivision Sherwood Golf & Country Club Estates

554 52327 RR 233 Sherwood Park
.30 of an acre - 55.30 front building pocket!
Walkout Basement!