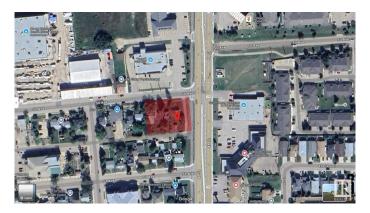

#### \$848,800

0 Bedroom, 0.00 Bathroom, Land Commercial on 0.00 Acres

Old Town\_STPL, Stony Plain, AB

Investment Opportunity! Bare land centrally located in Stony Plain along 48 Street with excellent exposure and high traffic volume (15,300 +/- vehicles passing daily). On street services. Within walking distance to all amenities including Co-op food store & gas station, Freson Bros, Servus Credit Union, Rexall pharmacy, medical facilities, library, restaurants, schools, daycares, parks and walking paths.

## **Community Information**

| Address     | 4802 50 Avenue |
|-------------|----------------|
| Area        | Stony Plain    |
| Subdivision | Old Town_STPL  |
| City        | Stony Plain    |
| County      | ALBERTA        |
| Province    | AB             |
| Postal Code | T7Z 1C4        |