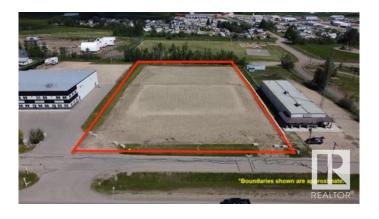

#### \$0

0 Bedroom, 0.00 Bathroom, Land Commercial on 0.00 Acres

Drayton Valley, Drayton Valley, AB

2 ACRE lot of Rural Industrial land available for lease @ \$2500/mo plus op expenses. This lot is fully fenced & engineered, compacted clay base structure with Geotextile fabric, & covered with significant gravel. Excellent exposure with easy access to HWY 22, Zoning is Rural Industrial. This 2 Acre parcel is fully fenced as well! There are two direct ingress/egress approaches onto service road on 50 Ave. \*Lease rate of \$2500 per month plus operating costs(\$170+/- per month)\*. The seller is willing to proceed with a potential subdivision of the bare 2 acre parcel if that is preferred, the subdivision process would begin once interest in purchasing is established. (Selling price would be \$460,000 plus GST for the 2+/- fenced acres assuming subdivision approval). With all town services at the property line this property provides a great opportunity to build on. Note:- taxes are approximate.