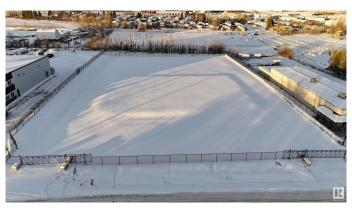

#### \$0

0 Bedroom, 0.00 Bathroom, Land Commercial on 0.00 Acres

Drayton Valley, Drayton Valley, AB

2 ACRE lot of Rural Industrial land available for lease @ \$2500/mo plus op expenses. This lot is fully fenced & engineered, compacted clay base structure with Geotextile fabric, & covered with significant gravel. Excellent exposure with easy access to HWY 22, Zoning is Rural Industrial. This 2 Acre parcel is fully fenced as well! There are two direct ingress/egress approaches onto service road on 50 Ave. \*Lease rate of \$2500 per month plus operating costs(\$170+/- per month)\*. The seller is willing to proceed with a potential subdivision of the bare 2 acre parcel if that is preferred, the subdivision process would begin once interest in purchasing is established. (Selling price would be \$460,000 plus GST for the 2+/- fenced acres assuming subdivision approval). With all town services at the property line this property provides a great opportunity to build on. Note:- taxes are approximate.