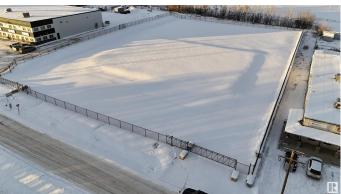

#### \$0

0 Bedroom, 0.00 Bathroom, Land Commercial on 0.00 Acres

Drayton Valley, Drayton Valley, AB

2 ACRE lot of Rural Industrial land available for lease @ \$2500/mo plus op expenses. This lot is fully fenced & engineered, compacted clay base structure with Geotextile fabric, & covered with significant gravel. Excellent exposure with easy access to HWY 22, Zoning is Rural Industrial. This 2 Acre parcel is fully fenced as well! There are two direct ingress/egress approaches onto service road on 50 Ave. \*Lease rate of \$2500 per month plus operating costs(\$170+/- per month)\*. The seller is willing to proceed with a potential subdivision of the bare 2 acre parcel if that is preferred, the subdivision process would begin once interest in purchasing is established. (Selling price would be \$460,000 plus GST for the 2+/- fenced acres assuming subdivision approval). With all town services at the property line this property provides a great opportunity to build on. Note:- taxes are approximate.