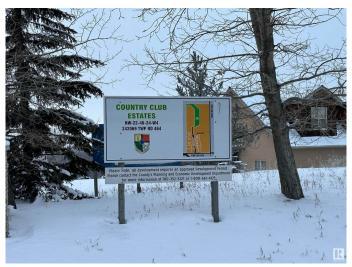

### \$209,900

0 Bedroom, 0.00 Bathroom, Rural on 2.33 Acres

Country Club Estates\_CWET, Rural Wetaskiwin County, AB

LOOKING FOR THE PERFECT LOT TO BUILD YOUR DREAM HOME? Here is your opportunity to own this 2.33 acre parcel backing onto WETASKIWIN MONTGOMERY GLEN GOLF COURSE. Well established COUNTRY CLUB ESTATES is home to some amazing acreages and this parcel is just waiting for your modern day build. Within steps to the clubhouse, you also have access to walking trails, disc golf, dog parks & much more. Just a quick commute, all on pavement, to the city of Wetaskiwin with school bus access for kids.

#### **Community Information**

| Address | 1 Country Club Estates  |
|---------|-------------------------|
| Area    | Rural Wetaskiwin County |

| Subdivision | Country Club Estates_CWET |
|-------------|---------------------------|
| City        | Rural Wetaskiwin County   |
| County      | ALBERTA                   |
| Province    | AB                        |
| Postal Code | T9A 2G3                   |