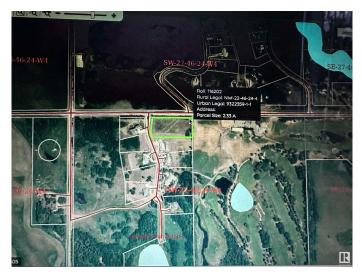

### \$209,900

0 Bedroom, 0.00 Bathroom, Rural on 2.33 Acres

Country Club Estates\_CWET, Rural Wetaskiwin County, AB

LOOKING FOR THE PERFECT LOT TO BUILD YOUR DREAM HOME? Here is your opportunity to own this 2.33 acre parcel backing onto WETASKIWIN MONTGOMERY GLEN GOLF COURSE. Well established COUNTRY CLUB ESTATES is home to some amazing acreages and this parcel is just waiting for your modern day build. Within steps to the clubhouse, you also have access to walking trails, disc golf, dog parks & much more. Just a quick commute, all on pavement, to the city of Wetaskiwin with school bus access for kids.

#### **Community Information**

| Address | 1 Country Club Estates  |
|---------|-------------------------|
| Area    | Rural Wetaskiwin County |

| Subdivision | Country Club Estates_CWET |
|-------------|---------------------------|
| City        | Rural Wetaskiwin County   |
| County      | ALBERTA                   |
| Province    | AB                        |
| Postal Code | T9A 2G3                   |