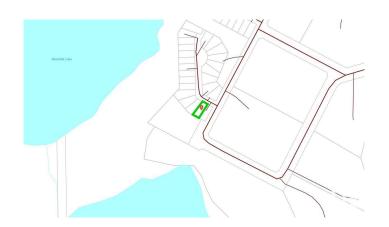

### \$55,000

0 Bedroom, 0.00 Bathroom, Rural on 0.14 Acres

Summerhaven, Rural Wetaskiwin County, AB

Explore the hidden gem of the Summer Haven subdivision near Bear Lake. With convenient access to the Queen E 2 Highway, it's just a short drive to Wetaskiwin, Leduc, or Pigeon Lake. Ideal for RV enthusiasts or as a future building site. Uncover the potential at this incredibly affordable price.

# **Community Information**

Address 3 Twp Rd 460

Area Rural Wetaskiwin County

Subdivision Summerhaven

City Rural Wetaskiwin County

County ALBERTA

Province AB

Postal Code T0C 1H0