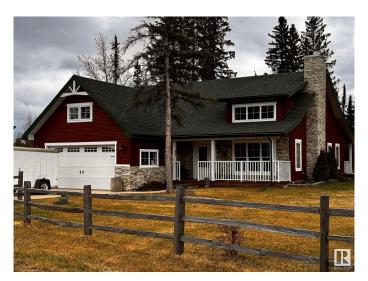

## \$595,000

3 Bedroom, 2.00 Bathroom, 1,668 sqft Rural on 10.00 Acres

None, Rural Woodlands County, AB

Looking for a quiet secluded gorgeous 10 acre property with 10 year old beautiful single level stylish 3 bedroom 2 bath home and 8 year old 1500 sg ft shop and guest house, look no further! The home is heated with a very up to date in floor heating system and complimented with an efficient flush mount wood stove! The high ceilings make a comfy and airy feeling and a beautiful spacious kitchen! There is a bonus room above the double heated attached garage as well! A guest house which is about 8 years old is also on the property with appliances, washer and dryer. Too much to mention!!

## **Exterior**

Exterior Wood

Exterior Features Backs Onto Park/Trees, Fenced, Level Land, Partially Landscaped,

**Private Setting** 

Construction Wood

Foundation Concrete Perimeter