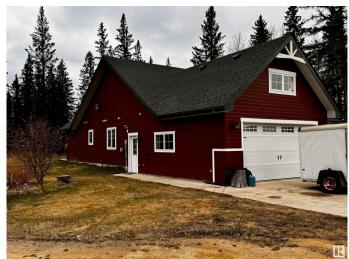

## \$595,000

3 Bedroom, 2.00 Bathroom, 1,668 sqft Rural on 10.00 Acres

None, Rural Woodlands County, AB

Looking for a quiet secluded gorgeous 10 acre property with 10 year old beautiful single level stylish 3 bedroom 2 bath home and 8 year old 1500 sg ft shop and guest house, look no further! The home is heated with a very up to date in floor heating system and complimented with an efficient flush mount wood stove! The high ceilings make a comfy and airy feeling and a beautiful spacious kitchen! There is a bonus room above the double heated attached garage as well! A guest house which is about 8 years old is also on the property with appliances, washer and dryer. Too much to mention!!

## **Amenities**

Features Deck, Exterior Walls- 2"x6", Fire Pit, Guest Suite, Hot Water Instant,

Vinyl Windows, Workshop, See Remarks

## **Exterior**

Exterior Wood

Exterior Features Backs Onto Park/Trees, Fenced, Level Land, Partially Landscaped,

**Private Setting** 

Construction Wood

Foundation Concrete Perimeter