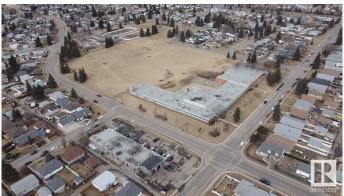

### \$0

0 Bedroom, 0.00 Bathroom, Retail on 0.00 Acres

Kensington, Edmonton, AB

Kensington Shopping Centre offers an exceptional opportunity for businesses seeking retail space in North Edmonton. With three premium units available, ranging from 1,049 to 1,591 square feet, this location benefits from high foot traffic and proximity to essential amenities, schools, and parks. The Neighbourhood Commercial zoning allows for diverse business types, making it ideal for any retailer. Base rent is set at \$25/SF, with an additional rent of \$10/SF. Immediate possession is available.

### **Essential Information**

MLS® # E4415387

Bathrooms 0.00
Acres 0.00
Year Built 1961
Type Retail
Status Active

## **Community Information**

Address 11909 134 Avenue

Area Edmonton
Subdivision Kensington
City Edmonton
County ALBERTA

Province AB

Postal Code T5E 1L4