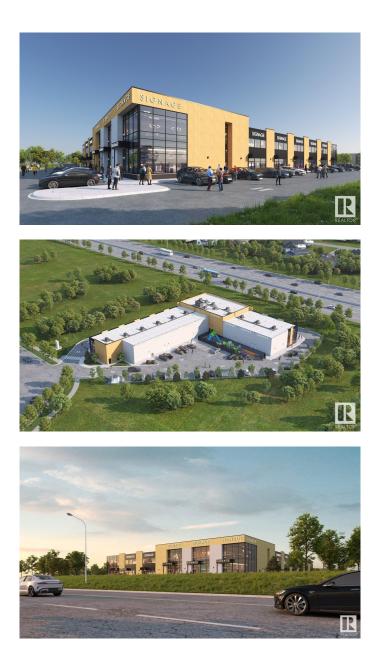

#### **\$0**

0 Bedroom, 0.00 Bathroom, Office on 0.00 Acres

Southeast Industrial (Edmonton), Edmonton, AB

Welcome to HP Business Centre, located on Whitemud drive with a high vehicle traffic and visibility for businesses. This unit is 1268 sq ft accommodating multiple uses for the Business owners or Tenants. This location is one of the primary corridors for Southeast Edmonton with easy access Whitemud drive, Anthony Henday Drive and entire dense commercial and residential in the area . Strategically located in one of Edmonton's FASTEST GROWING communities making this an excellent location for Retail / Medical or Health Services/ Professional / Office- Accounting, Dispatch, Real Estate, Lawyer, Insurance, Call Centre/Day care/Music or Dance School/Tuition schools/Crematorium/Banquet Hall/Indoor play area/ Trampoline park/Indoor Golf simulation/Brewery or any use under BE Zoning. use. Site features high exposure pylon signage and ample on-site parking. Great location with tons of opportunity for business owners and Investors.