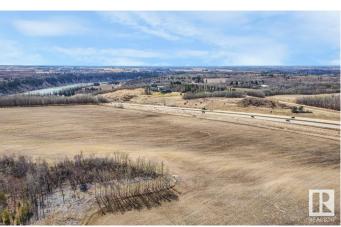

## \$649,000

0 Bedroom, 0.00 Bathroom, Rural on 17.80 Acres

None, Rural Parkland County, AB

Incredible 17.8 Acres! Prime Location with Stunning River View and backing onto a Natural Conservation District, ensuring privacy and beauty. Zoned as Country Residential, this property offers subdivision potential and has already been approved for an RV storage site. The property features new electrical, easy access to Highway 60, and is just a stone's throw from the town of Devon the U of A Botanical Gardens. A rare find, this affordable gem is priced to sellâ€"the perfect place to build your dream home or explore various opportunities!