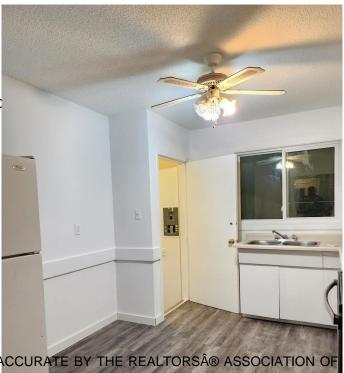

Amenities On Street Parking

Parking See Remarks

Interior

Appliances Storage Shed, Dryer-

Washers-Two

Heating Forced Air-1, Natural Gas

Stories 1

Has Basement Yes

Basement Full, Partially Finished

**Exterior** 

Exterior Wood, Stucco

Exterior Features Back Lane, Fenced, Lanc

Shopping Nearby

Roof Asphalt Shingles

Construction Wood, Stucco

Foundation Concrete Perimeter