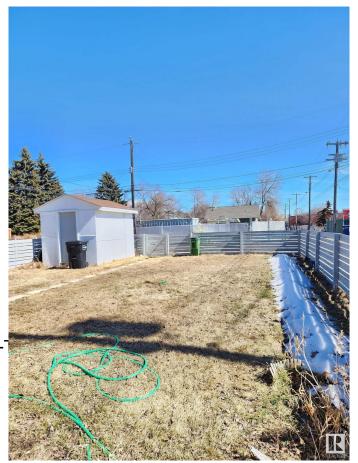

Amenities On Street Parking

Parking See Remarks

Interior

Appliances Storage Shed, Dryer-

Washers-Two

Heating Forced Air-1, Natural Gas

Stories 1

Has Basement Yes

Basement Full, Partially Finished

**Exterior** 

Exterior Wood, Stucco

Exterior Features Back Lane, Fenced, Lanc

Shopping Nearby

Roof Asphalt Shingles

Construction Wood, Stucco

Foundation Concrete Perimeter