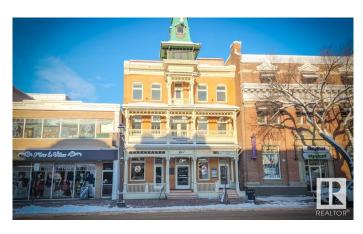

#### **\$0**

0 Bedroom, 0.00 Bathroom, Office on 0.00 Acres

Strathcona, Edmonton, AB

Opportunity to locate your business within Dominion on Whyte, a development blending modern features with historic charm. This fully accessible building on Whyte Avenue offers elevator access to all floors, with spaces starting at 1,345 sq.ft.± and full-floor options up to 3,671 sq.ft.±, including finished units and spaces for tenant improvements. Located on Whyte Avenueâ€<sup>TM</sup>s stretch between Gateway Boulevard and Calgary Trail, it is surrounded by popular tenants like Yeloâ€<sup>TM</sup>d Ice Cream and The Woodrack Café, attracting a wide range of clientele. The building features secured access, video surveillance, and regular security visits.