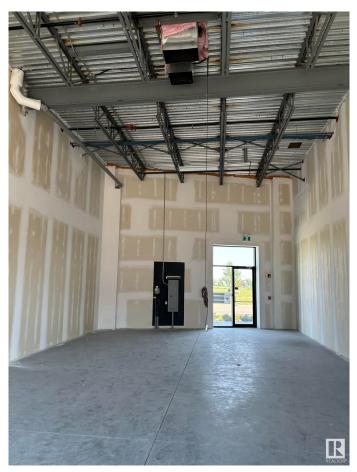

#### \$0

0 Bedroom, 0.00 Bathroom, Retail on 0.00 Acres

Mistatim Industrial, Edmonton, AB

Facing main road. Access front and back. Ideal for a retail business, restaurant, office. Great location between Edmonton and St. Albert. Very reasonable rent. Also this unit is for sale at \$458,000.00

#### Built in 2019