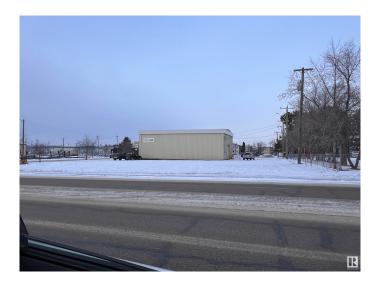

#### \$155,000

0 Bedroom, 0.00 Bathroom, Land Commercial on 0.00 Acres

Drayton Valley, Drayton Valley, AB

Are you looking for a key location for your business. Locate yourself right along the main drive (50 th Ave) that takes you into the center of town and directly out to Hwy 22. This is a double corner lot with 100 ft. frontage on both sides and 2 entrances on 53 st. There is back-alley access as well. The site is paved. Zoning is C-2 - commercial general. A great location for an office building, storefront, & warehouse. The best way to get your business exposed is being on the main street going through town!