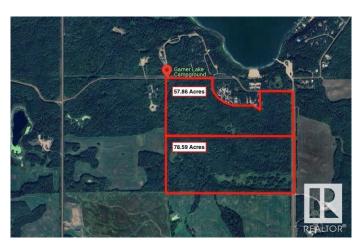

### \$200,000

0 Bedroom, 0.00 Bathroom, Rural on 78.59 Acres

None, Rural Smoky Lake County, AB

\*\*\*APPROXIMATELY 80 ACRES\*\*\* Beautiful Land for Trail Riding & Hunting. Very Nearby to Garner Lake Provincial Campground. // this 80 acre parcel has two wells drilled and casings in place. Not aware of the water flow. // Vacant Land, 78.59 Acres. (There is also a 57.86 Acre parcel for sale, MLS#E4416057). // Both parcels are on paved roads for access to property. Both parcels have a creek running through and trails are in place for quading, walking, biking. Owners have hunted this land for years with some outstanding whitetail. This land also boarders the provincial park which provides a boat launch, playground, walking trails and fishing all in walking distance.

# **Essential Information**

MLS® # E4416052

Price \$200,000

Bathrooms 0.00

Acres 78.59

Type Rural

Sub-Type Vacant Lot/Land

Status Active