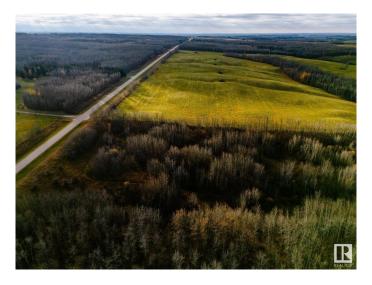

### \$200,000

0 Bedroom, 0.00 Bathroom, Rural on 78.59 Acres

None, Rural Smoky Lake County, AB

\*\*\*APPROXIMATELY 80 ACRES\*\*\* Beautiful Land for Trail Riding & Hunting. Very Nearby to Garner Lake Provincial Campground. // this 80 acre parcel has two wells drilled and casings in place. Not aware of the water flow. // Vacant Land, 78.59 Acres. (There is also a 57.86 Acre parcel for sale, MLS#E4416057). // Both parcels are on paved roads for access to property. Both parcels have a creek running through and trails are in place for quading, walking, biking. Owners have hunted this land for years with some outstanding whitetail. This land also boarders the provincial park which provides a boat launch, playground, walking trails and fishing all in walking distance.