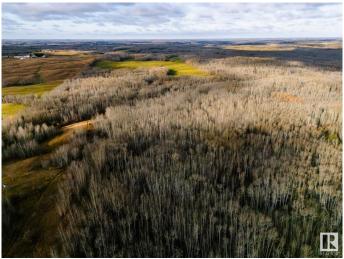

### \$200,000

0 Bedroom, 0.00 Bathroom, Rural on 78.59 Acres

None, Rural Smoky Lake County, AB

\*\*\*APPROXIMATELY 80 ACRES\*\*\* Beautiful Land for Trail Riding & Hunting. Very Nearby to Garner Lake Provincial Campground. // this 80 acre parcel has two wells drilled and casings in place. Not aware of the water flow. // Vacant Land, 78.59 Acres. (There is also a 57.86 Acre parcel for sale, MLS#E4416057). // Both parcels are on paved roads for access to property. Both parcels have a creek running through and trails are in place for quading, walking, biking. Owners have hunted this land for years with some outstanding whitetail. This land also boarders the provincial park which provides a boat launch, playground, walking trails and fishing all in walking distance.