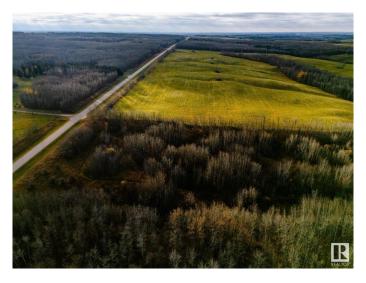

## \$200,000

0 Bedroom, 0.00 Bathroom, Rural on 57.86 Acres

None, Rural Smoky Lake County, AB

\*\*\*APPROXIMATELY 60 ACRES\*\*\* Beautiful Land for Trail Riding & Hunting. Very close to Garner Lake Provincial Campground. Location is beside the subdivision and accessability to power and gas. The gas line runs through the property. The property has been cleared for a cabin and has an access road. Seller previously rented space on the cleared area for RV parking, so there is potential for income here. // Both parcels are on paved roads for access to property. Both parcels have a creek running through and trails are in place for quading, walking, biking. Owners have hunted this land for years with some outstanding whitetail. This land also boarders the provincial park which provides a boat launch, playground, walking trails and fishing all in walking distance. Vacant Land, 57.86 Acres. (There is also a 78.59 Acre parcel for sale, MLS#E4416052).