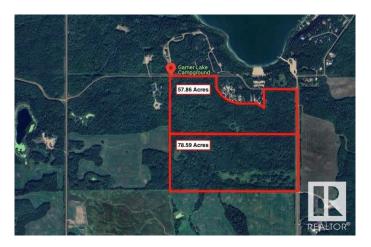

## \$200,000

0 Bedroom, 0.00 Bathroom, Rural on 57.86 Acres

None, Rural Smoky Lake County, AB

\*\*\*APPROXIMATELY 60 ACRES\*\*\* Beautiful Land for Trail Riding & Hunting. Very close to Garner Lake Provincial Campground. Location is beside the subdivision and accessability to power and gas. The gas line runs through the property. The property has been cleared for a cabin and has an access road. Seller previously rented space on the cleared area for RV parking, so there is potential for income here. // Both parcels are on paved roads for access to property. Both parcels have a creek running through and trails are in place for quading, walking, biking. Owners have hunted this land for years with some outstanding whitetail. This land also boarders the provincial park which provides a boat launch, playground, walking trails and fishing all in walking distance. Vacant Land, 57.86 Acres. (There is also a 78.59 Acre parcel for sale, MLS#E4416052).

#### **Essential Information**

MLS® # E4416057

Price \$200,000

Bathrooms 0.00 Acres 57.86

Year Built 1980 Type Rural

Sub-Type Vacant Lot/Land

Status Active