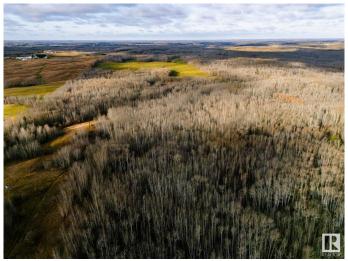

## \$200,000

0 Bedroom, 0.00 Bathroom, Rural on 57.86 Acres

None, Rural Smoky Lake County, AB

\*\*\*APPROXIMATELY 60 ACRES\*\*\* Beautiful Land for Trail Riding & Hunting. Very close to Garner Lake Provincial Campground. Location is beside the subdivision and accessability to power and gas. The gas line runs through the property. The property has been cleared for a cabin and has an access road. Seller previously rented space on the cleared area for RV parking, so there is potential for income here. // Both parcels are on paved roads for access to property. Both parcels have a creek running through and trails are in place for quading, walking, biking. Owners have hunted this land for years with some outstanding whitetail. This land also boarders the provincial park which provides a boat launch, playground, walking trails and fishing all in walking distance. Vacant Land, 57.86 Acres. (There is also a 78.59 Acre parcel for sale, MLS#E4416052).