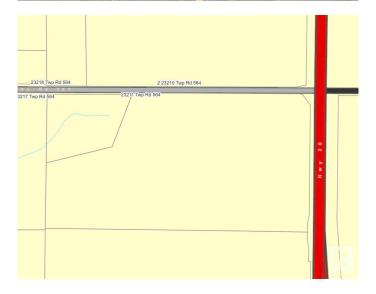

#### \$499,000

0 Bedroom, 0.00 Bathroom, Rural on 68.00 Acres

None, Rural Sturgeon County, AB

Prime +/-68 Acres Agricultural Land with Highway 28 Frontage. This exceptional +/-68 Acres parcel offers a rare opportunity in a highly desirable location, just 5 minutes from Gibbons and 40 minutes to Edmonton. Situated at the SW corner of Township Road 564 and Highway 28, this property boasts premium visibility and accessibility, making it an ideal investment for land banking or agricultural ventures. Zoned for agriculture, the land is well-suited for farming operations, with its expansive open space and strategic positioning. Its Highway 28 frontage ensures convenience and potential for future growth in an area that's steadily developing. Whether you're looking to expand your farming portfolio, secure a valuable investment, or explore future possibilities, this property delivers unmatched potential. Don't miss this chance to own a versatile piece of land in a sought-after area!

## **Community Information**

| Address            | 56318 Hwy 28          |
|--------------------|-----------------------|
| Area               | Rural Sturgeon County |
| Subdivision        | None                  |
| City               | Rural Sturgeon County |
| County             | ALBERTA               |
| Province           | AB                    |
| Postal Code        | T0A 1N4               |
| County<br>Province | ALBERTA<br>AB         |