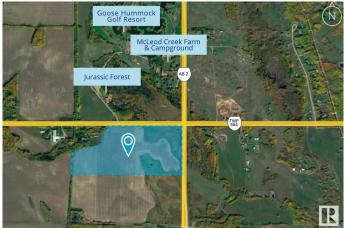

#### \$499,000

0 Bedroom, 0.00 Bathroom, Rural on 68.00 Acres

None, Rural Sturgeon County, AB

Prime +/-68 Acres Agricultural Land with Highway 28 Frontage. This exceptional +/-68 Acres parcel offers a rare opportunity in a highly desirable location, just 5 minutes from Gibbons and 40 minutes to Edmonton. Situated at the SW corner of Township Road 564 and Highway 28, this property boasts premium visibility and accessibility, making it an ideal investment for land banking or agricultural ventures. Zoned for agriculture, the land is well-suited for farming operations, with its expansive open space and strategic positioning. Its Highway 28 frontage ensures convenience and potential for future growth in an area that's steadily developing. Whether you're looking to expand your farming portfolio, secure a valuable investment, or explore future possibilities, this property delivers unmatched potential. Don't miss this chance to own a versatile piece of land in a sought-after area!

## **Community Information**

| Address            | 56318 Hwy 28          |
|--------------------|-----------------------|
| Area               | Rural Sturgeon County |
| Subdivision        | None                  |
| City               | Rural Sturgeon County |
| County             | ALBERTA               |
| Province           | AB                    |
| Postal Code        | T0A 1N4               |
| County<br>Province | ALBERTA<br>AB         |