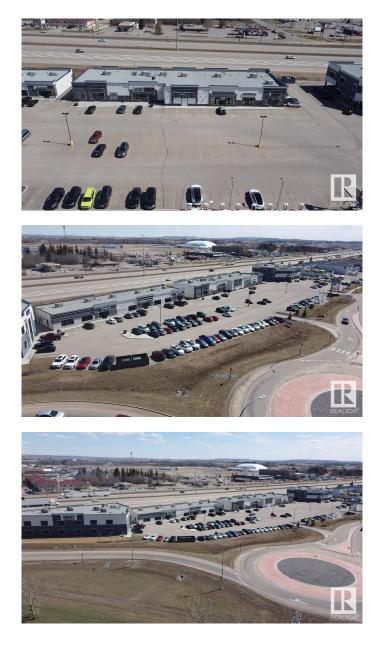

### \$0

0 Bedroom, 0.00 Bathroom, Retail on 0.00 Acres

None, Rural Red Deer County, AB

Prime Leasing Opportunity at Gasoline Alley West Shopping Centre! Located at 179 Leva Avenue, Red Deer County, this high-visibility commercial hub offers prime units adjacent to the bustling QEII Highway, connecting Calgary and Edmonton. With sizes ranging from 1,510 SF to 2,633 SF, the spaces are ideal for various retail or service businesses. As a key rest stop featuring the only Tesla Superchargers along this highway stretch, the centre attracts steady traffic from commuters and travelers who shop and dine while charging their vehicles. Don't miss the chance to position your business in this strategic, high-traffic location!