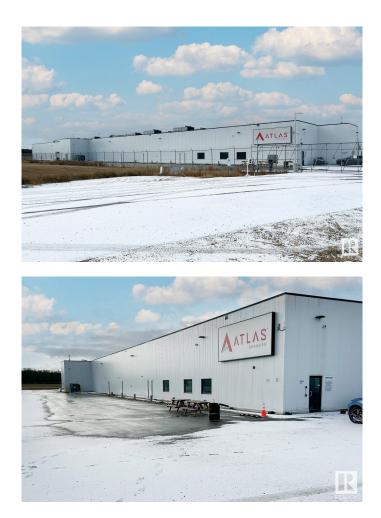

## \$1,650,000

0 Bedroom, 0.00 Bathroom, Industrial on 0.00 Acres

Lac Ste Anne, Rural Lac Ste. Anne County, AB

This 146.83-acre property, featuring a 37,320 sq. ft. building, is perfectly suited for agricultural operations or can be repurposed for light industrial use. Built in 2018, the facility boasts modern construction, offering reduced maintenance costs for future owners. The upgraded electrical service includes large-capacity capabilities with multiple subpanels and transformers to support heavy power operations, with specific capacities. Additionally, the property includes 140 acres of farmland, providing potential for subdivision and resale.