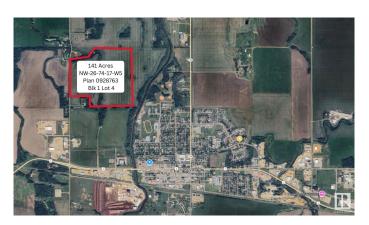

### \$1,390,000

0 Bedroom, 0.00 Bathroom, Land Commercial on 0.00 Acres

High Prairie, High Prairie, AB

MOTIVATED SELLER WITH PRICE REDUCTION!! This is a great opportunity to own 141.34 Acres of land for REDEVELOPMENT into residential use within the Town of High Prairie!! The land is currently fenced and is used for crops. Current owner is willing to lease back farm land until the new buyer is ready to develop land. Excellent access from Highway 2 along RR 172. See photos for High Prairie Development Plans. Additional 23.79 Acres of land available east of this property.

## **Community Information**

Address 5980 Range Road 172

Area High Prairie
Subdivision High Prairie
City High Prairie
County ALBERTA

Province AB

Postal Code T0G 1E0