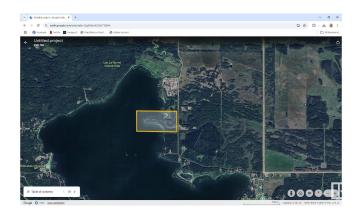

#### DEVELOPMENT OPPORTUNITY

LAKEFRONT! This beautiful natural area is located in the northeast section of One of Alberta's best lakes - Lac La Nonne. 141 lots have been created out of 58 Acres with a large percentage LAKEFRONT! Deep Services! 11 lots have power, gas, and water to the lot line. An existing, significant well can service all 141 lots. The objectives of this community are to maximize the area of land preserved in its natural state, create a safe gated community ideal for tiny homes, recreational homes, park models, and luxury RVs. This project has been condominiumized and is zoned BRC (Bareland Condo Residential Recreational District). Permitted uses include residential. recreational, day homes, caretaker residences, park models, recreational vehicles, convenience stores, eating, and recreation. Near the City of Edmonton and St. Albert, this community will fill a high demand niche of recreational properties in a gorgeous natural setting directly on one of Alberta's most cherished lakes.