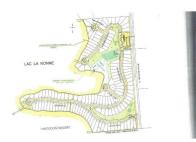

#### DEVELOPMENT OPPORTUNITY

LAKEFRONT! This beautiful natural area is located in the northeast section of One of Alberta's best lakes - Lac La Nonne. 141 lots have been created out of 58 Acres with a large percentage LAKEFRONT! Deep Services! 11 lots have power, gas, and water to the lot line. An existing, significant well can service all 141 lots. The objectives of this community are to maximize the area of land preserved in its natural state, create a safe gated community ideal for tiny homes, recreational homes, park models, and luxury RVs. This project has been condominiumized and is zoned BRC (Bareland Condo Residential Recreational District). Permitted uses include residential. recreational, day homes, caretaker residences, park models, recreational vehicles, convenience stores, eating, and recreation. Near the City of Edmonton and St. Albert, this community will fill a high demand niche of recreational properties in a gorgeous natural setting directly on one of Alberta's most cherished lakes.