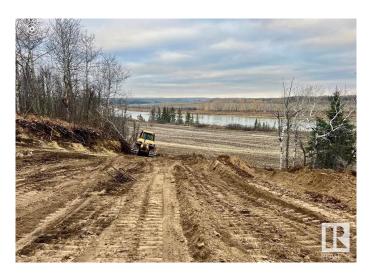

#### \$430,000

0 Bedroom, 0.00 Bathroom, Rural on 146.00 Acres

None, Rural Two Hills County, AB

NEED SOME PEACE AND QUIET!!! JUST RECENTLY FENCED!! This rare 146 acre parcel on the rivers edge is the place for you.... apox. 68 acres of cultivated acres that is currently rented and in canola.. and the rest in large timber and a nice valley along the North Sask. River (approximately 1/2 mile of river front) ONLY 1 mile of gravel just north of HWY 29. Close enough to Edmonton for the Week End Get away... There are possible gravel deposits on the property and plenty of berry trees (along with the odd Bear sighting - deer - Moose). Great location for hunting as it is located on a dead end road.

### **Exterior**

Exterior Features Creek, Fruit Trees/Shrubs, No Through Road, River View, Rolling Land,

See Remarks