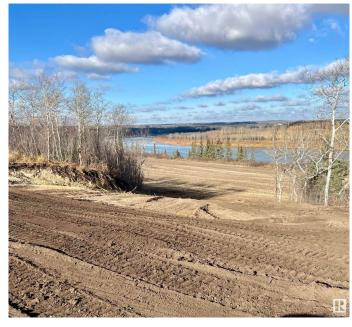

#### \$430,000

0 Bedroom, 0.00 Bathroom, Rural on 146.00 Acres

None, Rural Two Hills County, AB

NEED SOME PEACE AND QUIET!!! JUST RECENTLY FENCED!! This rare 146 acre parcel on the rivers edge is the place for you.... apox. 68 acres of cultivated acres that is currently rented and in canola.. and the rest in large timber and a nice valley along the North Sask. River (approximately 1/2 mile of river front) ONLY 1 mile of gravel just north of HWY 29. Close enough to Edmonton for the Week End Get away... There are possible gravel deposits on the property and plenty of berry trees (along with the odd Bear sighting - deer - Moose). Great location for hunting as it is located on a dead end road.

### **Exterior**

Exterior Features Creek, Fruit Trees/Shrubs, No Through Road, River View, Rolling Land,

See Remarks