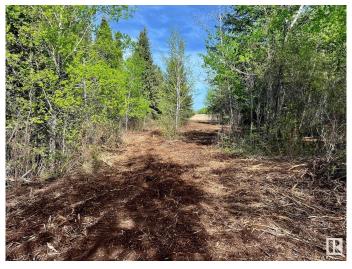

#### \$430,000

0 Bedroom, 0.00 Bathroom, Rural on 146.00 Acres

None, Rural Two Hills County, AB

NEED SOME PEACE AND QUIET!!! JUST RECENTLY FENCED!! This rare 146 acre parcel on the rivers edge is the place for you.... apox. 68 acres of cultivated acres that is currently rented and in canola.. and the rest in large timber and a nice valley along the North Sask. River (approximately 1/2 mile of river front) ONLY 1 mile of gravel just north of HWY 29. Close enough to Edmonton for the Week End Get away... There are possible gravel deposits on the property and plenty of berry trees (along with the odd Bear sighting - deer - Moose). Great location for hunting as it is located on a dead end road.

### **Exterior**

Exterior Features Creek, Fruit Trees/Shrubs, No Through Road, River View, Rolling Land,

See Remarks