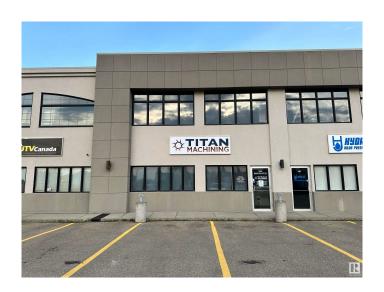

# \$799,000 - 108 6051a 47 Street, Leduc

MLS® #E4416964

### \$799.000

0 Bedroom, 0.00 Bathroom, Industrial on 0.00 Acres

West Commercial (Leduc), Leduc, AB

High-Visibility Commercial Property with Prime Exposure located in Jubilee Business Center. This steel frame building features a reception area, two offices, and a mezzanine level with a convenient kitchenette, making it ideal for a range of professional and commercial endeavors. Total of 3824 square feet: 2882 square foot main floor with shared office area and warehouse bay. 942 square feet of finished mezzanine space. 10 Ton Crane Ready. LED lighting. 16' (w) X 18' (H) OH door, 26' high ceilings, 3 phase 600V power, radiant heat, floor drain, City water & sewer, natural gas, phone, internet, sprinkler system throughout, security system rough-in. 2 assigned, energized parking stalls with plenty of additional customer parking. Located in Leduc, this property benefits from proximity to major transportation routes and amenities, facilitating ease of access and connectivity. An ideal investment opportunity for businesses looking to establish or expand their presence in a vibrant and growing community.