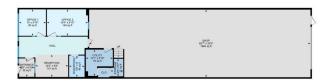

### \$799.000

0 Bedroom, 0.00 Bathroom, Industrial on 0.00 Acres

West Commercial (Leduc), Leduc, AB

High-Visibility Commercial Property with Prime Exposure located in Jubilee Business Center. This steel frame building features a reception area, two offices, and a mezzanine level with a convenient kitchenette, making it ideal for a range of professional and commercial endeavors. Total of 3824 square feet: 2882 square foot main floor with shared office area and warehouse bay. 942 square feet of finished mezzanine space. 10 Ton Crane Ready. LED lighting. 16' (w) X 18' (H) OH door, 26' high ceilings, 3 phase 600V power, radiant heat, floor drain, City water & sewer, natural gas, phone, internet, sprinkler system throughout, security system rough-in. 2 assigned, energized parking stalls with plenty of additional customer parking. Located in Leduc, this property benefits from proximity to major transportation routes and amenities, facilitating ease of access and connectivity. An ideal investment opportunity for businesses looking to establish or expand their presence in a vibrant and growing community.