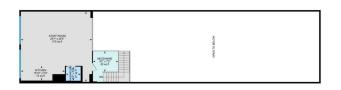

### \$799.000

0 Bedroom, 0.00 Bathroom, Industrial on 0.00 Acres

West Commercial (Leduc), Leduc, AB

High-Visibility Commercial Property with Prime Exposure located in Jubilee Business Center. This steel frame building features a reception area, two offices, and a mezzanine level with a convenient kitchenette, making it ideal for a range of professional and commercial endeavors. Total of 3824 square feet: 2882 square foot main floor with shared office area and warehouse bay. 942 square feet of finished mezzanine space. 10 Ton Crane Ready. LED lighting. 16' (w) X 18' (H) OH door, 26' high ceilings, 3 phase 600V power, radiant heat, floor drain, City water & sewer, natural gas, phone, internet, sprinkler system throughout, security system rough-in. 2 assigned, energized parking stalls with plenty of additional customer parking. Located in Leduc, this property benefits from proximity to major transportation routes and amenities, facilitating ease of access and connectivity. An ideal investment opportunity for businesses looking to establish or expand their presence in a vibrant and growing community.