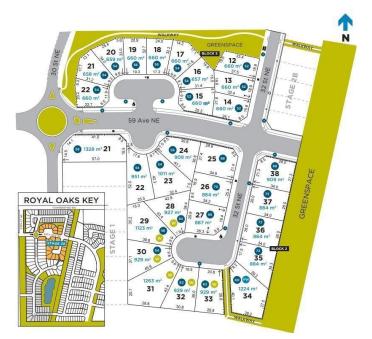

#### \$325,000

0 Bedroom, 0.00 Bathroom, Rural on 0.17 Acres

Royal Oaks\_LEDU, Rural Leduc County, AB

Royal Oaks, a new large lot subdivision with significant development already in place, conveniently located close to South Edmonton Common, Amazon, Airport, Leduc and Beaumont. Build your new dream home on a large pie lot, in walkable neighbourhood with parks, walking trails and green spaces. Lot 32(Frontage)x103(Depth)x104(Rear) GST and landscape deposits may apply.