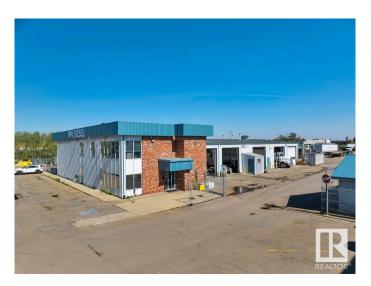

### \$4,380,000

0 Bedroom, 0.00 Bathroom, Industrial on 0.00 Acres

Garside Industrial, Edmonton, AB

Exceptional commercial property with a sprawling land size of 3.56 acres. Boasting a vast shop and office area spanning over 12,000.00 square feet. This property is equipped with a truck wash bay, four drive through truck repair bays and a bay for storage and parts. The shop area has 11, 14' overhead doors and epoxy coated floor. Makeup air system and has separate lines for compressed air, water and oil. The office area offers comfort with air conditioning, luxury vinyl plank flooring, ample windows, and soundproof separation from the shop. All the light fixtures in office, shop and yard are LED. An ideal space and location for a heavy duty truck repair business with additional revenue from a large truck wash bay, plus increase your profits even more by leasing semi truck owners large parking stalls!

## **Exterior**

Exterior Concrete, Mixed, Steel Frame Construction Concrete, Mixed, Steel Frame