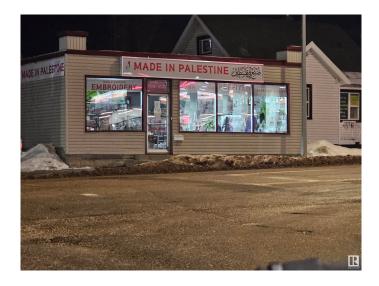

## \$499,000

0 Bedroom, 0.00 Bathroom, Retail on 0.00 Acres

Athlone, Edmonton, AB

stand alone building located at a very busy interstation with lots of parking in the back. The building is well maintained with lots of updates. Space is ideal for daycare or retail shop with some permitted uses as follows: Commercial School **Convenience Retail** Stores Davtime Child Care Services General Retail Stores Health Services Indoor Amusement Establishments Indoor Participant Recreation Services Minor Eating and Drinking Establishments Minor Veterinary Services Personal Service Shops Professional, Financial and Office Support Services Don't miss out on this amazing opportunity!!