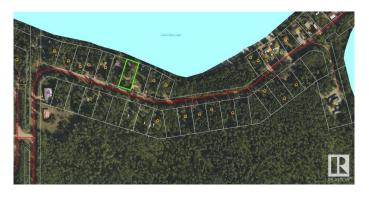

## \$75,000

0 Bedroom, 0.00 Bathroom, Rural on 0.33 Acres

Lower Mann Lake, Rural St. Paul County, AB

Nestled in the serene environs of Lower Mann Lake, this 0.32 acre lot offers space for outdoor enthusiasts. With essential amenities such as power and a septic holding tank on site, it also features a charming shed, a spacious deck for RVs, a decorative archway, and an outhouse for added convenience. Fruit trees are also an added feature of this lot. Direct access to the lake invites residents to enjoy a host of water activities including boating, paddle-boarding, kayaking, and canoeing. A nearby sandy beach provides the perfect spot for relaxation. Nature lovers can explore the scenic trail encircling the lake, while golf enthusiasts can indulge in a round at the nearby Mann Lake Golf Course. Additionally, easy access to the Iron Horse Trail ensures thrilling ATV adventures are within reach.

# **Community Information**

Address 506 60017 Range Road 110

Area Rural St. Paul County

Subdivision Lower Mann Lake

City Rural St. Paul County

County ALBERTA

Province AB

Postal Code T0C 0C0