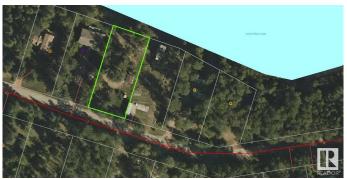

## \$75,000

0 Bedroom, 0.00 Bathroom, Rural on 0.33 Acres

Lower Mann Lake, Rural St. Paul County, AB

Nestled in the serene environs of Lower Mann Lake, this 0.32 acre lot offers space for outdoor enthusiasts. With essential amenities such as power and a septic holding tank on site, it also features a charming shed, a spacious deck for RVs, a decorative archway, and an outhouse for added convenience. Fruit trees are also an added feature of this lot. Direct access to the lake invites residents to enjoy a host of water activities including boating, paddle-boarding, kayaking, and canoeing. A nearby sandy beach provides the perfect spot for relaxation. Nature lovers can explore the scenic trail encircling the lake, while golf enthusiasts can indulge in a round at the nearby Mann Lake Golf Course. Additionally, easy access to the Iron Horse Trail ensures thrilling ATV adventures are within reach.

# **Community Information**

Address 506 60017 Range Road 110

Area Rural St. Paul County

Subdivision Lower Mann Lake

City Rural St. Paul County

County ALBERTA

Province AB

Postal Code T0C 0C0