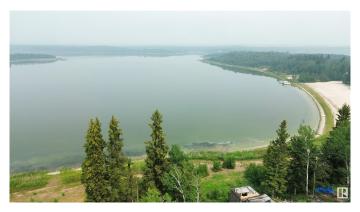

## \$75,000

0 Bedroom, 0.00 Bathroom, Rural on 0.33 Acres

Lower Mann Lake, Rural St. Paul County, AB

Nestled in the serene environs of Lower Mann Lake, this 0.32 acre lot offers space for outdoor enthusiasts. With essential amenities such as power and a septic holding tank on site, it also features a charming shed, a spacious deck for RVs, a decorative archway, and an outhouse for added convenience. Fruit trees are also an added feature of this lot. Direct access to the lake invites residents to enjoy a host of water activities including boating, paddle-boarding, kayaking, and canoeing. A nearby sandy beach provides the perfect spot for relaxation. Nature lovers can explore the scenic trail encircling the lake, while golf enthusiasts can indulge in a round at the nearby Mann Lake Golf Course. Additionally, easy access to the Iron Horse Trail ensures thrilling ATV adventures are within reach.

#### **Exterior**

Exterior Features Beach Access, Boating, Fruit Trees/Shrubs, Golf Nearby, Hillside, Lake

Access Property, Lake View, Landscaped, No Through Road, Private

Setting, Recreation Use, Waterfront Property