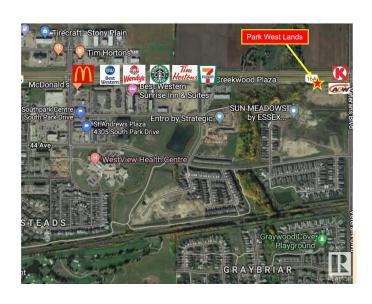

# \$1,020,000

0 Bedroom, 0.00 Bathroom, Land Commercial on 0.00 Acres

Sun Meadows, Stony Plain, AB

New prime development land available in Park West Crossing! On the SW corner of Veterans Boulevard and Highway 16A in Stony Plain! With national retailers such as A&W, Circle K, Esso, and Pizza 73, this is a prime development opportunity! Park West provides a can't miss location for commercial investors, being just off Highway 16A with traffic of over 29,000 vehicles per day. This includes vehicles of local Stony Plain residents, as well as traffic coming from Spruce Grove and Edmonton! This also provides opportunity if your looking for Multi-Unit residential development being close to restaurants, a daycare, a swim school, and other convenient amenities, increasing the attractiveness of the area.