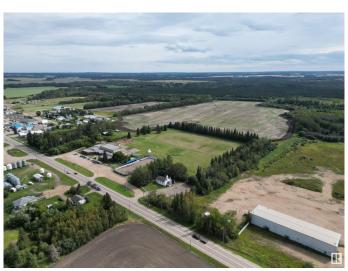

## \$440,000

0 Bedroom, 0.00 Bathroom, Rural on 66.95 Acres

None, Rural Athabasca County, AB

\*Auction Alert\*- Residential and agricultural real estate can be yours to develop with this scenic acreage located in the hamlet of Grassland in northern Alberta's Athabasca County. These three parcels to be sold as one total 66.95+/- acres, with Highway 63 nearby, and are situated about 151 kilometers northeast of Edmonton. The bulk of the land is farmland, coming in at 64.12+/- acres with HR-UR zoning. Contains an old unused farmhouse along with several outbuildings, there are 2 subdividedpieces included in the total. One is 1.43+/- acres of vacant land along Highway 55 that is zoned HR (Hamlet Residential). and other is 1.40+/- acres of vacant land that is also zoned HR. Property are for purchase by online Auction on April 1/2025; bidding is open. Buyers must pre-register to bid. Bidders must read and accept Auctions Terms and Conditions. The Listing Price is starting bid only..