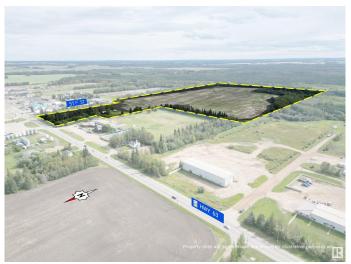

## \$440,000

0 Bedroom, 0.00 Bathroom, Rural on 66.95 Acres

None, Rural Athabasca County, AB

\*Auction Alert\*- Residential and agricultural real estate can be yours to develop with this scenic acreage located in the hamlet of Grassland in northern Alberta's Athabasca County. These three parcels to be sold as one total 66.95+/- acres, with Highway 63 nearby, and are situated about 151 kilometers northeast of Edmonton. The bulk of the land is farmland, coming in at 64.12+/- acres with HR-UR zoning. Contains an old unused farmhouse along with several outbuildings, there are 2 subdividedpieces included in the total. One is 1.43+/- acres of vacant land along Highway 55 that is zoned HR (Hamlet Residential). and other is 1.40+/- acres of vacant land that is also zoned HR. Property are for purchase by online Auction on April 1/2025; bidding is open. Buyers must pre-register to bid. Bidders must read and accept Auctions Terms and Conditions. The Listing Price is starting bid only..