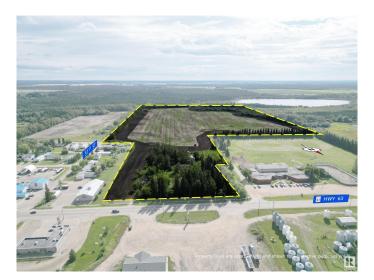

## \$440,000

0 Bedroom, 0.00 Bathroom, Rural on 66.95 Acres

None, Rural Athabasca County, AB

\*Auction Alert\*- Residential and agricultural real estate can be yours to develop with this scenic acreage located in the hamlet of Grassland in northern Alberta's Athabasca County. These three parcels to be sold as one total 66.95+/- acres, with Highway 63 nearby, and are situated about 151 kilometers northeast of Edmonton. The bulk of the land is farmland, coming in at 64.12+/- acres with HR-UR zoning. Contains an old unused farmhouse along with several outbuildings, there are 2 subdividedpieces included in the total. One is 1.43+/- acres of vacant land along Highway 55 that is zoned HR (Hamlet Residential). and other is 1.40+/- acres of vacant land that is also zoned HR. Property are for purchase by online Auction on April 1/2025; bidding is open. Buyers must pre-register to bid. Bidders must read and accept Auctions Terms and Conditions. The Listing Price is starting bid only..