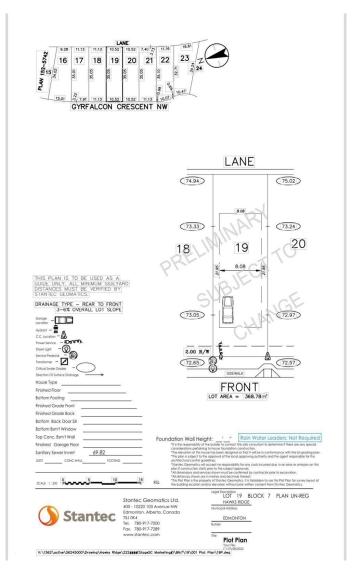

### \$259,900

0 Bedroom, 0.00 Bathroom, Single Family on 0.00 Acres

Hawks Ridge, Edmonton, AB

ATTENTION BUILDER !!! Great development opportunity to build your dream home in picturesque Hawks Ridge. Close to shopping, Lois Hole Provincial Park, St. Albert and all of its amenities, and 105 acre natural area full of mature trees, trails/bike paths, preserved wetlands and scenic ponds just outside your door. Live close to nature while taking advantage of city living. Quick access to major traffic arteries such as the Anthony Henday and Yellowhead Trail making your daily commute a breeze. 34.51ft x 114.99ft.

# **Community Information**

Address 1111 Gyrfalcon Crescent

Area Edmonton
Subdivision Hawks Ridge

City Edmonton
County ALBERTA

Province AB

Postal Code T5S 0S5

# **Additional Information**

Date Listed January 6th, 2025

Days on Market 113

Zoning Zone 59

DATA IS DEEMED RELIABLE BUT IS NOT GUARANTEED ACCURATE BY THE REALTORS® ASSOCIATION OF EDMONTON. COPYRIGHT 2025 BY THE REALTORS® ASSOCIATION OF EDMONTON. ALL RIGHTS RESERVED.Trademarks are owned or controlled by the Canadian Real Estate Association (CREA) and identify real estate professionals who are members of CREA (REALTOR®, REALTORS®) and/or the quality of services they provide (MLS®, Multiple Listing Service®)